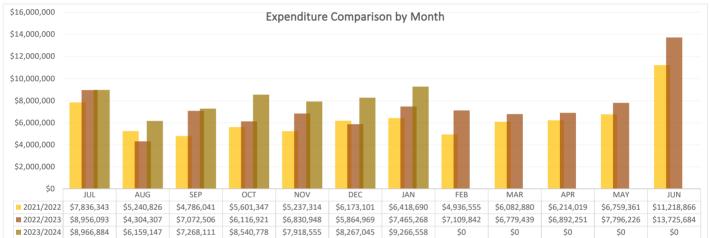

## **Alamogordo Public School District**

Expenditure Analytical Review As of January 31, 2024









Compensation: amounts paid to permanent and temporary employees.

Benefits: medical, dental, vision, disability, unemployment, etc.

Purch Srvs - Prof & Tech: ancillary, training, auditors, attorneys, accounting

 $\textbf{Purch Srvs - Property:} \ maintenance \ \& \ repair, \ utilities, \ lease, \ etc$ 

Purch Srvs - Other: liability insurance, advertising, travel, non-professional services.

Supplies: office, testing, textbook, food, software, etc.

Property: fixed assets, property purchase.

Debt Svc & Misc: penalties, emergency reserve, etc.

1000 - Instruction: direct classroom related expenditures.

2100 - Support Services - Student: special education, school counselor, attendance, student records.

2200 - Support Services - Instruction: testing and library

2300 - Administrati