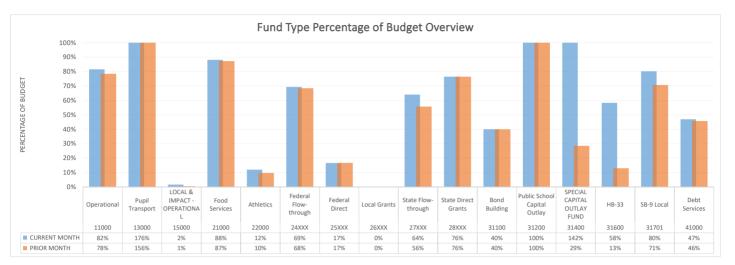

## **Alamogordo Public School District**

Expenditure Analytical Review As of January 31, 2024









Compensation: amounts paid to permanent and temporary employees.

Benefits: medical, dental, vision, disability, unemployment, etc.

Purch Srvs - Prof & Tech: ancillary, training, auditors, attorneys, accounting

 $\textbf{Purch Srvs - Property:} \ maintenance \ \& \ repair, \ utilities, \ lease, \ etc$ 

Purch Srvs - Other: liability insurance, advertising, travel, non-professional services.

Supplies: office, testing, textbook, food, software, etc.

Property: fixed assets, property purchase.

Debt Svc & Misc: penalties, emergency reserve, etc.

1000 - Instruction: direct classroom related expenditures.

2100 - Support Services - Student: special education, school counselor, attendance, student records.

2200 - Support Services - Instruction: testing and library

2300 - Administra