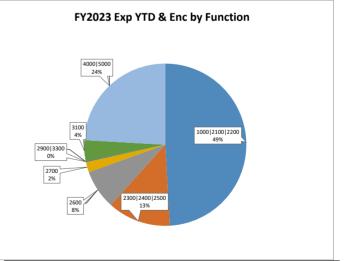

Supplies: office, testing, textbook, food, software, etc.

Property: fixed assets, property purchase.

Debt Svc & Misc: penalties, emergency reserve, etc.

1000 - Instruction: direct classroom related expenditures.

2100 - Support Services - Student: special education, school counselor, attendance, student records.

2200 - Support Services - Instruction: testing and library

2300 - Administration: auditors, legal, and governance council

2400 - School Administration: principal's office

**2500 - Central Services:** business office and administrative technology

2600 - Operation & Maintenance: custodial, maintenance, security, and safety

3100 - Food Services: food services operations

 ${\bf 3300 \cdot Community \, Services:} \ providing \ community \, services \ to \ students, \ staff, \ or \ other \ community \ participants.$ 

4000 - Capital: Lease Assistance and SB-9 allocations.