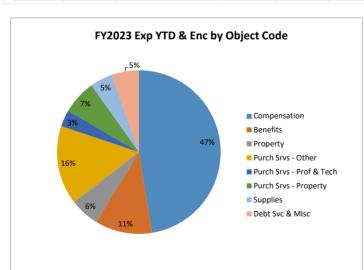

## **Alamogordo Public School District**

Expenditure Analytical Review As of January 31, 2024

Compensation: amounts paid to permanent and temporary employees.

Benefits: medical, dental, vision, disability, unemployment, etc.

Purch Srvs - Prof & Tech: ancillary, training, auditors, attorneys, accounting

 $\textbf{Purch Srvs - Property:} \ maintenance \ \& \ repair, \ utilities, \ lease, \ etc$ 

Purch Srvs - Other: liability insurance, advertising, travel, non-professional services.

Supplies: office, testing, textbook, food, software, etc.

Property: fixed assets, property purchase.

Debt Svc & Misc: penalties, emergency reserve, etc.

1000 - Instruction: direct classroom related expenditures.