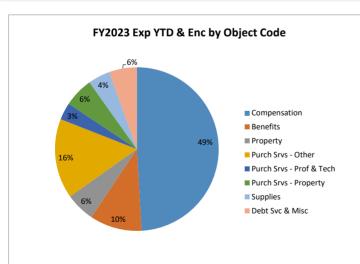

## **Alamogordo Public School District**

Expenditure Analytical Review As of December 31, 2023

Compensation: amounts paid to permanent and temporary employees

Benefits: medical, dental, vision, disability, unemployment, etc.

 $\textbf{Purch Srvs - Prof \& Tech:} \ \text{ancillary, training, auditors, attorneys, accounting}$ 

 $\textbf{Purch Srvs - Property:} \ maintenance \ \& \ repair, \ utilities, \ lease, \ etc$ 

 $\textbf{Purch Srvs - Other:}\ liability\ insurance,\ advertising,\ travel,\ non-professional\ services.$ 

Supplies: office, testing, textbook, food, software, etc.

Property: fixed assets, property purchase.

Debt Svc & Misc: penalties, emergency reserve, etc.

1000 - Instruction: direct classroom related expenditures.