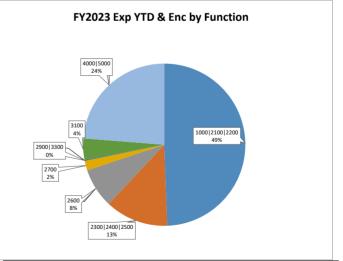

Supplies: office, testing, textbook, food, software, etc.

Property: fixed assets, property purchase.

Debt Svc & Misc: penalties, emergency reserve, etc.

1000 - Instruction: direct classroom related expenditures.

2100 - Support Services - Student: special education, school counselor, attendance, student records.

2200 - Support Services - Instruction: testing and library

2300 - Administration: auditors, legal, and governance council

2400 - School Administration: principal's office

**2500 - Central Services:** business office and administrative technology

2600 - Operation & Maintenance: custodial, maintenance, security, and safety

3100 - Food Services: food services operations

 ${\bf 3300 \cdot Community \, Services:} \ providing \ community \ services \ to \ students, \ staff, \ or \ other \ community \ participants.$ 

4000 - Capital: Lease Assistance and SB-9 allocations.

|          | nue Repo                      |                                                    | Summary Only       | From Date:                                     | 12/1/2023              | To Date: 1           | 2/31/2023   |
|----------|-------------------------------|----------------------------------------------------|--------------------|------------------------------------------------|------------------------|----------------------|-------------|
|          | 'ear: 2023-20<br>Number / Des |                                                    | Budget             | Range To Date                                  | YTD                    | Uncollected Balance  | % Remaining |
| Fund:    | 11000                         | OPERATIONAL                                        |                    |                                                |                        |                      |             |
|          |                               | Fund 11000 Total:                                  | \$64,828,673.00    | \$5,375,614.62                                 | \$32,587,452.71        | \$32,241,220.29      | 49.73%      |
| Fund:    | 13000                         | PUPIL TRANSPORTATION  Fund 13000 Total:            | ¢4 200 502 00      | \$109,963.00                                   | \$764 OO4 OO           | \$444 GOO OO         | 26.769/     |
| Fund:    | 15100                         | Impact Aid Operational                             | \$1,209,593.00     | \$109,963.00                                   | \$764,904.00           | \$444,689.00         | 36.76%      |
|          |                               | Fund 15100 Total:                                  | \$767,577.00       | \$0.00                                         | \$701,092.00           | \$66,485.00          | 8.66%       |
| Fund:    | 15200                         | Local Revenue Operational                          |                    |                                                |                        |                      |             |
|          |                               | Fund 15200 Total:                                  | \$336,679.00       | \$122,672.86                                   | \$147,820.78           | \$188,858.22         | 56.09%      |
| Fund:    | 21000                         | FOOD SERVICES                                      | ¢2.500.000.00      | <b>\$0.00</b>                                  | \$000 <b>744</b> 07    | \$2,000,0E0,02       | 74.000/     |
| Fund:    | 21100                         | Fund 21000 Total: UNIVERSAL FREE MEALS             | \$3,560,000.00     | \$0.00                                         | \$890,741.37           | \$2,669,258.63       | 74.98%      |
| · unu    | 21100                         | Fund 21100 Total:                                  | \$473,801.00       | \$0.00                                         | \$0.00                 | \$473,801.00         | 100.00%     |
| Fund:    | 22000                         | ATHLETICS                                          |                    |                                                |                        |                      |             |
|          |                               | Fund 22000 Total:                                  | \$109,353.00       | \$0.00                                         | \$7,666.88             | \$101,686.12         | 92.99%      |
| Fund:    | 23000                         | NON-INSTRUCTIONAL SUPPORT                          | <b>#050.044.00</b> | <b>#</b> 20.040.50                             | <b>4.75</b> 000 00     | <b>4.7.4.7</b> 00.00 | 40.040/     |
| Fund:    | 24101                         | Fund 23000 Total: TITLE I - IASA                   | \$350,611.00       | \$20,848.52                                    | \$175,880.62           | \$174,730.38         | 49.84%      |
| i unu.   | 24101                         | Fund 24101 Total:                                  | \$1,971,012.00     | \$0.00                                         | \$805,285.09           | \$1,165,726.91       | 59.14%      |
| Fund:    | 24106                         | ENTITLEMENT IDEA-B                                 |                    |                                                |                        |                      |             |
|          |                               | Fund 24106 Total:                                  | \$1,216,210.00     | \$0.00                                         | \$1,056,978.99         | \$159,231.01         | 13.09%      |
| Fund:    | 24109                         | PRESCHOOL IDEA-B                                   |                    |                                                |                        | 4                    |             |
| Fund:    | 24113                         | Fund 24109 Total: EDUCATION OF HOMELESS            | \$83,386.00        | \$0.00                                         | \$30,159.75            | \$53,226.25          | 63.83%      |
| runu.    | 24113                         | Fund 24113 Total:                                  | \$30,000.00        | \$11,502.18                                    | \$32,487.22            | (\$2,487.22)         | -8.29%      |
| Fund:    | 24115                         | IDEA - PRIVATE SCHOOL SHARE                        | ****               | <b>*</b> · · · · · · · · · · · · · · · · · · · | <b>4</b> ,             | (+=, : • : :==)      |             |
|          |                               | Fund 24115 Total:                                  | \$12,868.00        | \$0.00                                         | \$1,139.97             | \$11,728.03          | 91.14%      |
| Fund:    | 24118                         | FRESH FRUIT & VEGE PROGRAM                         |                    | _                                              |                        |                      |             |
| Eundi    | 24452                         | Fund 24118 Total:                                  | \$95,928.00        | \$0.00                                         | \$34,223.14            | \$61,704.86          | 64.32%      |
| Fund:    | 24153                         | TITLE III - ENGLISH LEARNERS EL  Fund 24153 Total: | \$20,530.00        | \$0.00                                         | \$10,024.64            | \$10,505.36          | 51.17%      |
| Fund:    | 24154                         | TEACHER/PRINCIPAL TRAINING & RECRUITIN             | Ψ20,000.00         | ψ0.00                                          | Ψ10,02±.0 <del>1</del> | ψ.ο,σσσ.σσ           | 01.1770     |
|          |                               | Fund 24154 Total:                                  | \$289,495.00       | \$39,832.94                                    | \$236,169.35           | \$53,325.65          | 18.42%      |
| Fund:    | 24160                         | RURAL & LOW INCOME SCHOOLS                         |                    |                                                |                        |                      |             |
| <b>.</b> | 04474                         | Fund 24160 Total:                                  | \$355,378.00       | \$106,659.01                                   | \$238,889.86           | \$116,488.14         | 32.78%      |
| Fund:    | 24174                         | CARL PERKINS  Fund 24174 Total:                    | \$83,334.00        | \$20,826.89                                    | \$75,027.46            | \$8,306.54           | 9.97%       |
| Printed: | 01/12/2024                    | 11:35:47 AM Report: rptGLRevenueReport             | . ,                | )23.4.06                                       | +. 5,5210              | ·                    | Page: 1     |