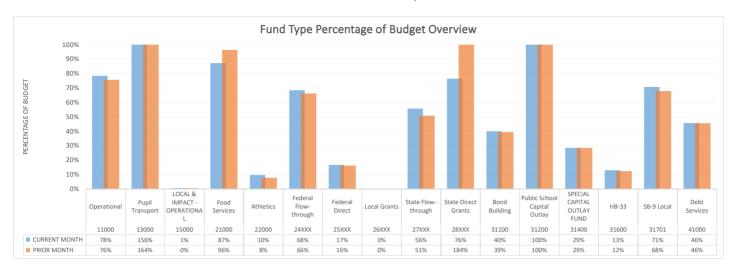

## **Alamogordo Public School District**

Expenditure Analytical Review As of December 31, 2023

Compensation: amounts paid to permanent and temporary employees

Benefits: medical, dental, vision, disability, unemployment, etc.

 $\textbf{Purch Srvs - Prof \& Tech:} \ \text{ancillary, training, auditors, attorneys, accounting}$ 

 $\textbf{Purch Srvs - Property:} \ maintenance \ \& \ repair, \ utilities, \ lease, \ etc$ 

 $\textbf{Purch Srvs - Other:}\ liability\ insurance,\ advertising,\ travel,\ non-professional\ services.$ 

Supplies: office, testing, textbook, food, software, etc.

Property: fixed assets, property purchase.

Debt Svc & Misc: penalties, emergency reserve, etc.

1000 - Instruction: direct classroom related expenditures.

2100 - Support Services - Student: special education, school counselor, attendance, student records.

2200 - Support Services - Instruction: testing and library

2300 - Administration: auditors, legal, and governance council

2400 - School Administration: principal's office

**2500 - Central Services:** business office and administrative technology

2600 - Operation & Maintenance: custodial, maintenance, security, and safety

3100 - Food Services: food services operations

 ${\bf 3300 \cdot Community \, Services:} \ providing \ community \ services \ to \ students, \ staff, \ or \ other \ community \ participants.$ 

4000 - Capital: Lease Assistance and SB-9 allocations.

|          | nue Repo                      |                                                    | Summary Only       | From Date:                                     | 12/1/2023              | To Date: 1           | 2/31/2023   |
|----------|-------------------------------|----------------------------------------------------|--------------------|------------------------------------------------|------------------------|----------------------|-------------|
|          | 'ear: 2023-20<br>Number / Des |                                                    | Budget             | Range To Date                                  | YTD                    | Uncollected Balance  | % Remaining |
| Fund:    | 11000                         | OPERATIONAL                                        |                    |                                                |                        |                      |             |
|          |                               | Fund 11000 Total:                                  | \$64,828,673.00    | \$5,375,614.62                                 | \$32,587,452.71        | \$32,241,220.29      | 49.73%      |
| Fund:    | 13000                         | PUPIL TRANSPORTATION  Fund 13000 Total:            | ¢4 200 502 00      | \$109,963.00                                   | \$764 OO4 OO           | \$444 GOO OO         | 26.769/     |
| Fund:    | 15100                         | Impact Aid Operational                             | \$1,209,593.00     | \$109,963.00                                   | \$764,904.00           | \$444,689.00         | 36.76%      |
|          |                               | Fund 15100 Total:                                  | \$767,577.00       | \$0.00                                         | \$701,092.00           | \$66,485.00          | 8.66%       |
| Fund:    | 15200                         | Local Revenue Operational                          |                    |                                                |                        |                      |             |
|          |                               | Fund 15200 Total:                                  | \$336,679.00       | \$122,672.86                                   | \$147,820.78           | \$188,858.22         | 56.09%      |
| Fund:    | 21000                         | FOOD SERVICES                                      | ¢2.500.000.00      | <b>\$0.00</b>                                  | \$000 <b>744</b> 07    | \$2,000,0E0,02       | 74.000/     |
| Fund:    | 21100                         | Fund 21000 Total: UNIVERSAL FREE MEALS             | \$3,560,000.00     | \$0.00                                         | \$890,741.37           | \$2,669,258.63       | 74.98%      |
| · unu    | 21100                         | Fund 21100 Total:                                  | \$473,801.00       | \$0.00                                         | \$0.00                 | \$473,801.00         | 100.00%     |
| Fund:    | 22000                         | ATHLETICS                                          |                    |                                                |                        |                      |             |
|          |                               | Fund 22000 Total:                                  | \$109,353.00       | \$0.00                                         | \$7,666.88             | \$101,686.12         | 92.99%      |
| Fund:    | 23000                         | NON-INSTRUCTIONAL SUPPORT                          | <b>#050.044.00</b> | <b>#</b> 20.040.50                             | <b>4.75</b> 000 00     | <b>4.7.4.7</b> 00.00 | 40.040/     |
| Fund:    | 24101                         | Fund 23000 Total: TITLE I - IASA                   | \$350,611.00       | \$20,848.52                                    | \$175,880.62           | \$174,730.38         | 49.84%      |
| i unu.   | 24101                         | Fund 24101 Total:                                  | \$1,971,012.00     | \$0.00                                         | \$805,285.09           | \$1,165,726.91       | 59.14%      |
| Fund:    | 24106                         | ENTITLEMENT IDEA-B                                 |                    |                                                |                        |                      |             |
|          |                               | Fund 24106 Total:                                  | \$1,216,210.00     | \$0.00                                         | \$1,056,978.99         | \$159,231.01         | 13.09%      |
| Fund:    | 24109                         | PRESCHOOL IDEA-B                                   |                    |                                                |                        | 4                    |             |
| Fund:    | 24113                         | Fund 24109 Total: EDUCATION OF HOMELESS            | \$83,386.00        | \$0.00                                         | \$30,159.75            | \$53,226.25          | 63.83%      |
| runu.    | 24113                         | Fund 24113 Total:                                  | \$30,000.00        | \$11,502.18                                    | \$32,487.22            | (\$2,487.22)         | -8.29%      |
| Fund:    | 24115                         | IDEA - PRIVATE SCHOOL SHARE                        | ****               | <b>*</b> · · · · · · · · · · · · · · · · · · · | <b>4</b> ,             | (+=, : • : :==)      |             |
|          |                               | Fund 24115 Total:                                  | \$12,868.00        | \$0.00                                         | \$1,139.97             | \$11,728.03          | 91.14%      |
| Fund:    | 24118                         | FRESH FRUIT & VEGE PROGRAM                         |                    | _                                              |                        |                      |             |
| Eundi    | 24452                         | Fund 24118 Total:                                  | \$95,928.00        | \$0.00                                         | \$34,223.14            | \$61,704.86          | 64.32%      |
| Fund:    | 24153                         | TITLE III - ENGLISH LEARNERS EL  Fund 24153 Total: | \$20,530.00        | \$0.00                                         | \$10,024.64            | \$10,505.36          | 51.17%      |
| Fund:    | 24154                         | TEACHER/PRINCIPAL TRAINING & RECRUITIN             | Ψ20,000.00         | ψ0.00                                          | Ψ10,02±.0 <del>1</del> | ψ.ο,σσσ.σσ           | 01.1770     |
|          |                               | Fund 24154 Total:                                  | \$289,495.00       | \$39,832.94                                    | \$236,169.35           | \$53,325.65          | 18.42%      |
| Fund:    | 24160                         | RURAL & LOW INCOME SCHOOLS                         |                    |                                                |                        |                      |             |
| <b>.</b> | 04474                         | Fund 24160 Total:                                  | \$355,378.00       | \$106,659.01                                   | \$238,889.86           | \$116,488.14         | 32.78%      |
| Fund:    | 24174                         | CARL PERKINS  Fund 24174 Total:                    | \$83,334.00        | \$20,826.89                                    | \$75,027.46            | \$8,306.54           | 9.97%       |
| Printed: | 01/12/2024                    | 11:35:47 AM Report: rptGLRevenueReport             | . ,                | )23.4.06                                       | +. 5,5210              | ·                    | Page: 1     |