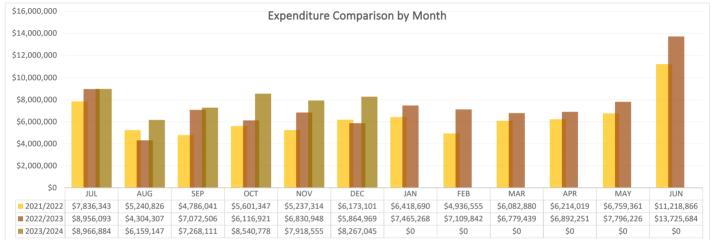

## **Alamogordo Public School District**

Expenditure Analytical Review As of December 31, 2023









Compensation: amounts paid to permanent and temporary employees

Benefits: medical, dental, vision, disability, unemployment, etc.

 $\textbf{Purch Srvs - Prof \& Tech:} \ \text{ancillary, training, auditors, attorneys, accounting}$ 

 $\textbf{Purch Srvs - Property:} \ maintenance \ \& \ repair, \ utilities, \ lease, \ etc$ 

 $\textbf{Purch Srvs - Other:}\ liability\ insurance,\ advertising,\ travel,\ non-professional\ services.$ 

Supplies: office, testing, textbook, food, software, etc.

Property: fixed assets, property purchase.

Debt Svc & Misc: penalties, emergency reserve, etc.

1000 - Instruction: direct classroom related expenditures.

2100 - Support Services - Student: special education, school counselor, attendance, student records.

2200 - Support Services - Instruction: