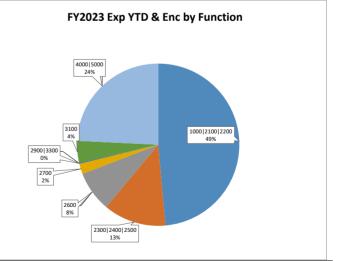

Supplies: office, testing, textbook, food, software, etc.

Property: fixed assets, property purchase.

Debt Svc & Misc: penalties, emergency reserve, etc.

1000 - Instruction: direct classroom related expenditures.

2100 - Support Services - Student: special education, school counselor, attendance, student records.

2200 - Support Services - Instruction: testing and library

2300 - Administration: auditors, legal, and governance council

2400 - School Administration: principal's office

2500 - Central Services: business office and administrative technology

2600 - Operation & Maintenance: custodial, maintenance, security, and safety

3100 - Food Services: food services operations

 ${\bf 3300 \cdot Community \, Services:} \ providing \ community \, services \ to \ students, \ staff, \ or \ other \ community \ participants.$ 

4000 - Capital: Lease Assistance and SB-9 allocations.