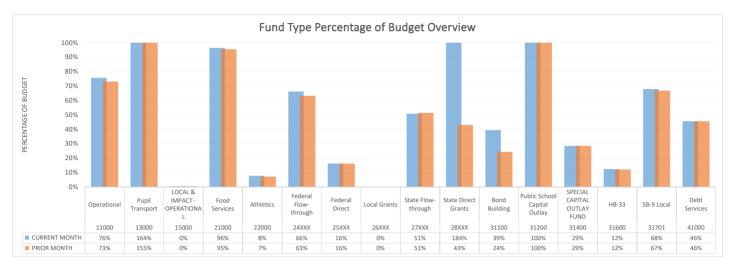

## **Alamogordo Public School District**

Expenditure Analytical Review As of November 30, 2023









Compensation: amounts paid to permanent and temporary employees

Benefits: medical, dental, vision, disability, unemployment, etc.

Purch Srvs - Prof & Tech: ancillary, training, auditors, attorneys, accounting

Purch Srvs - Property: maintenance & repair, utilities, lease, etc.

Purch Srvs - Other: liability insurance, advertising, travel, non-professional services.

Supplies: office, testing, textbook, food, software, etc.

Property: fixed assets, property purchase.

Debt Svc & Misc: penalties, emergency reserve, etc.

1000 - Instruction: direct classroom related expenditures.

2100 - Support Services - Student: special education, school counselor, attendance, student records.

2200 - Support Services - Instruction: testing and library

2300 - Administration: auditors, legal, and