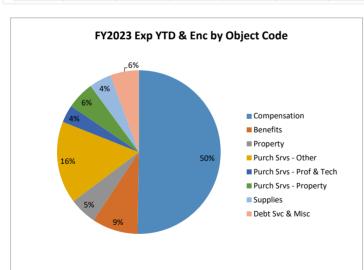

## **Alamogordo Public School District**

Expenditure Analytical Review As of November 30, 2023

Compensation: amounts paid to permanent and temporary employees

Benefits: medical, dental, vision, disability, unemployment, etc.

Purch Srvs - Prof & Tech: ancillary, training, auditors, attorneys, accounting

Purch Srvs - Property: maintenance & repair, utilities, lease, etc.

Purch Srvs - Other: liability insurance, advertising, travel, non-professional services.

Supplies: office, testing, textbook, food, software, etc.

Property: fixed assets, property purchase.

Debt Svc & Misc: penalties, emergency reserve, etc.

1000 - Instruction: direct classroom related expenditures.