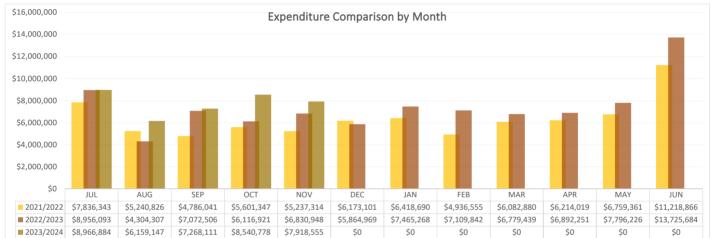

## **Alamogordo Public School District**

Expenditure Analytical Review As of November 30, 2023









Compensation: amounts paid to permanent and temporary employees

Benefits: medical, dental, vision, disability, unemployment, etc.

Purch Srvs - Prof & Tech: ancillary, training, auditors, attorneys, accounting

Purch Srvs - Property: maintenance & repair, utilities, lease, etc.

Purch Srvs - Other: liability insurance, advertising, travel, non-professional services.

Supplies: office, testing, textbook, food, software, etc.

Property: fixed assets, property purchase.

Debt Svc & Misc: penalties, emergency reserve, etc.

1000 - Instruction: direct classroom related expenditures.

2100 - Support Services - Student: special education, school counselor, attendance, student records.

2200 - Support Services - Instruction: testing and library

2300 - Administration: auditors, legal, and g