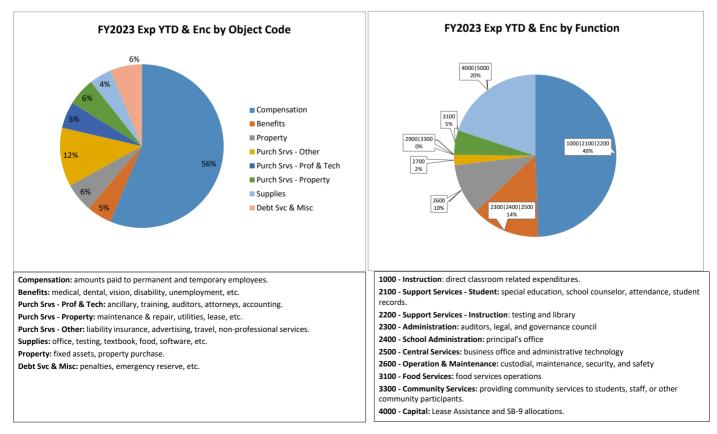

## **Alamogordo Public School District**

Expenditure Analytical Review As of September 30, 2023







## Alamogordo Public Schools

|          | nue Repo     |                         |                        | Summary Only          | From Date:                                   | 9/1/2023                   | To Date: 9/             | 30/2023     |
|----------|--------------|-------------------------|------------------------|-----------------------|----------------------------------------------|----------------------------|-------------------------|-------------|
|          | ear: 2023-20 |                         |                        |                       |                                              |                            |                         |             |
| Account  | Number / Des | scription               |                        | Budget                | Range To