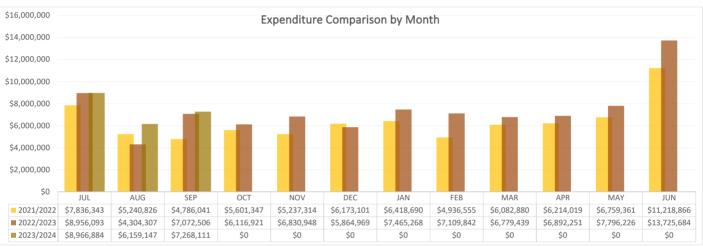

## **Alamogordo Public School District**

Expenditure Analytical Review As of September 30, 2023







## Alamogordo Public Schools

|          | nue Repo     |                         |                        | Summary Only          | From Date:                                   | 9/1/2023                   | To Date: 9/             | 30/2023     |
|----------|--------------|-------------------------|------------------------|-----------------------|----------------------------------------------|----------------------------|-------------------------|-------------|
|          | ear: 2023-20 |                         |                        |                       |                                              |                            |                         |             |
| Account  | Number / Des | scription               |                        | Budget                | Range