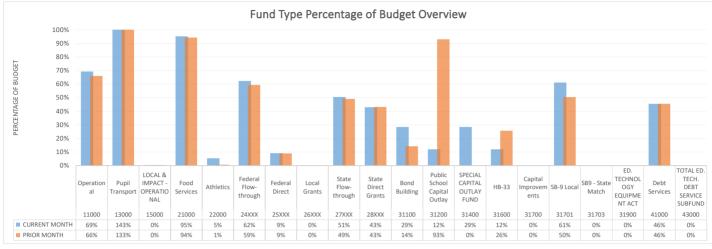

## **Alamogordo Public School District**

Expenditure Analytical Review As of September 30, 2023







## Alamogordo Public Schools

|          | nue Repo     |                         |                        | Summary Only          | From Date:                                   | 9/1/2023                   | To Date: 9/             | 30/2023     |
|----------|--------------|-------------------------|------------------------|-----------------------|----------------------------------------------|----------------------------|-------------------------|-------------|
|          | ear: 2023-20 |                         |                        |                       |                                              |                            |                         |             |
| Account  | Number / Des | scription               |                        | Budget                | Rang