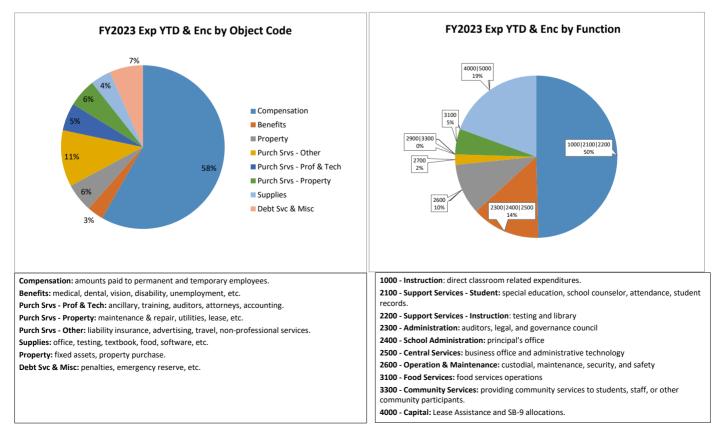

## **Alamogordo Public School District**

Expenditure Analytical Review As of August 31, 2023







Alamogordo Public Schools

|          | nue Repo     |                        |                                           | Summary Only                                 | From Date:           | 8/1/2023                 | To Date: 8/                                  | 31/2023      |
|----------|--------------|------------------------|-------------------------------------------|----------------------------------------------|----------------------|--------------------------|----------------------------------------------|--------------|
|          | ear: 2023-20 |                        |                                           |                                              |                      |                          |                                              | a ( <b>D</b> |
| A