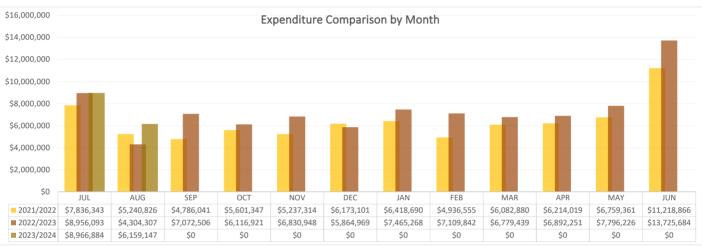

## **Alamogordo Public School District**

Expenditure Analytical Review As of August 31, 2023







Alamogordo Public Schools

|          | nue Repo     |                        |                                           | Summary Only                                 | From Date:           | 8/1/2023                 | To Date: 8/                                  | 31/2023      |
|----------|--------------|------------------------|-------------------------------------------|----------------------------------------------|----------------------|--------------------------|----------------------------------------------|--------------|
|          | ear: 2023-20 |                        |                                           |                                              |                      |                          |                                              | a ( <b>D</b> |
|