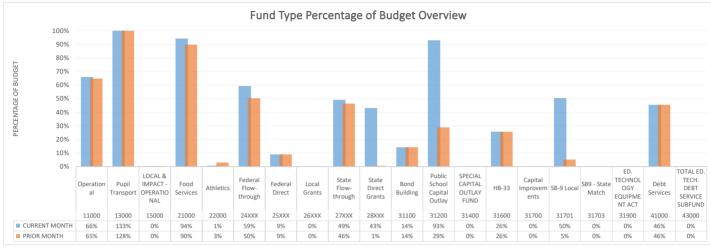

## **Alamogordo Public School District**

Expenditure Analytical Review As of August 31, 2023







Alamogordo Public Schools

|          | nue Repo     |                        |                                           | Summary Only                                 | From Date:           | 8/1/2023                 | To Date: 8/                                  | 31/2023      |
|----------|--------------|------------------------|-------------------------------------------|----------------------------------------------|----------------------|--------------------------|----------------------------------------------|--------------|
|          | ear: 2023-20 |                        |                                           |                                              |                      |                          |                                              | a ( <b>D</b> |