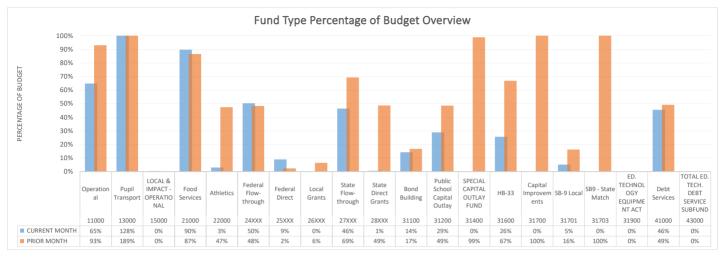

## **Alamogordo Public School District**

Expenditure Analytical Review As of July 31, 2023

Alamogordo Public Schools

|          | nue Repo      |                         |                                           | Summary Only                            | From Date:                         | 7/10/2023          | To Date: 7/           | /31/2023     |
|----------|---------------|-------------------------|-------------------------------------------|-----------------------------------------|------------------------------------|--------------------|-----------------------|--------------|
|          | /ear: 2023-20 |                         |                                           | Dudget                                  | Dongo To Doto                      | VTD                | Lincollected Delense  | 0/ Demoining |
| Account  | Number / Des  | -                       |                                           | Budget                                  | Range To Date                      | YTD                | Uncollected Balance   | % Remaining  |
| Fund:    | 11000         | OPERATIONAL             | Fund 44000 Tatal                          | <b>¢</b> ¢4,000,070,00                  | <b><i><u>ФЕ 470 404 00</u></i></b> | ¢5 470 404 00      | ¢50.050.000.00        | 00.000       |
| Fund:    | 13000         | PUPIL TRANSPORTAT       | Fund 11000 Total:                         | \$64,828,673.00                         | \$5,170,434.02                     | \$5,170,434.02     | \$59,658,238.98       | 92.029       |
| and.     | 10000         |                         | Fund 13000 Total:                         | \$1,209,593.00                          | \$105,124.00                       | \$105,124.00       | \$1,104,469.00        | 91.319       |
| Fund:    | 15100         | Impact Aid Operational  |                                           |                                         |                                    |                    |                       |              |
|          |               |                         | Fund 15100 Total:                         | \$767,577.00                            | \$0.00                             | \$0.00             | \$767,577.00          | 100.00       |
| Fund:    | 15200         | Local Revenue Operation |                                           | ¢000 070 00                             | <b>\$</b> 0.00                     | ¢0.00              | \$220 0 <b>7</b> 0 00 | 400.00       |
| Fund:    | 21000         | FOOD SERVICES           | Fund 15200 Total:                         | \$336,679.00                            | \$0.00                             | \$0.00             | \$336,679.00          | 100.00       |
| una.     | 21000         |                         | Fund 21000 Total:                         | \$3,560,000.00                          | \$0.00                             | \$40.00            | \$3,559,960.00        | 100.00       |
| Fund:    | 22000         | ATHLETICS               |                                           |                                         |                                    |                    |                       |              |
|          |               |                         | Fund 22000 Total:                         | \$109,353.00                            | \$0.00                             | \$0.00             | \$109,353.00          | 100.009      |
| Fund:    | 23000         | NON-INSTRUCTIONAL       |                                           | ¢050.044.00                             | ¢c 740 40                          | ¢0.040.40          | \$2.40.400.CO         | 07.00        |
| Fund:    | 24101         | TITLE I - IASA          | Fund 23000 Total:                         | \$350,611.00                            | \$6,710.40                         | \$8,210.40         | \$342,400.60          | 97.66        |
| unu.     | 24101         |                         | Fund 24101 Total:                         | \$1,971,012.00                          | \$723,157.95                       | \$723,157.95       | \$1,247,854.05        | 63.31        |
| Fund:    | 24106         | ENTITLEMENT IDEA-B      |                                           |                                         |                                    |                    |                       |              |
|          |               |                         | Fund 24106 Total:                         | \$1,229,078.00                          | \$970,717.40                       | \$970,717.40       | \$258,360.60          | 21.02        |
| Fund:    | 24109         | PRESCHOOL IDEA-B        | Frend 04400 Tatala                        | ¢40,000,00                              | ¢40.007.47                         | ¢40.007.47         |                       | 70.05        |
| Fund:    | 24113         | EDUCATION OF HOME       | Fund 24109 Total:                         | \$49,033.00                             | \$13,607.17                        | \$13,607.17        | \$35,425.83           | 72.25        |
| unu.     | 24110         |                         | Fund 24113 Total:                         | \$30,000.00                             | \$19,200.19                        | \$19,200.19        | \$10,799.81           | 36.00        |
| Fund:    | 24118         | FRESH FRUIT & VEGE      | PROGRAM                                   |                                         |                                    |                    |                       |              |
|          |               |                         | Fund 24118 Total:                         | \$95,928.00                             | \$34,223.14                        | \$34,223.14        | \$61,704.86           | 64.329       |
| Fund:    | 24153         | TITLE III - ENGLISH LE  | -                                         | <b>\$</b> 00,500,00                     | <b>\$40,004,04</b>                 | <b>\$10,004,04</b> |                       | <b>54</b> 47 |
| Fund:    | 24154         | TEACHER/PRINCIPAL       | Fund 24153 Total:<br>TRAINING & RECRUITIN | \$20,530.00                             | \$10,024.64                        | \$10,024.64        | \$10,505.36           | 51.179       |
| unu.     | 24104         |                         | Fund 24154 Total:                         | \$289,495.00                            | \$195,491.12                       | \$195,491.12       | \$94,003.88           | 32.479       |
| Fund:    | 24160         | RURAL & LOW INCOM       | E SCHOOLS                                 |                                         |                                    |                    |                       |              |
|          |               |                         | Fund 24160 Total:                         | \$355,378.00                            | \$0.00                             | \$0.00             | \$355,378.00          | 100.00       |
| und:     | 24174         | CARL PERKINS            |                                           | <b>^</b>                                | <b>*</b>                           | <b>^</b>           |                       |              |
| und:     | 24176         | CARL PERKINS REDIS      | Fund 24174 Total:                         | \$83,334.00                             | \$52,000.57                        | \$52,000.57        | \$31,333.43           | 37.60        |
| unu.     | 24170         |                         | Fund 24176 Total:                         | \$10,300.00                             | \$0.00                             | \$0.00             | \$10,300.00           | 100.00       |
| -und:    | 24183         | USDA 2010 EQUIPMEN      |                                           | ÷ · · ; · · ; · · · · · · · · · · · · · | ÷00                                | <i>+</i>           | ,                     |              |
|          |               |                         | Fund 24183 Total:                         | \$38,000.00                             | \$0.00                             | \$0.00             | \$38,000.00           | 100.00       |
| Printed: | 08/10/2023    | 12:44:39 PM Repo        |                                           |                                         | \$0.00<br>023.1.19                 | \$0.00             | \$38,000.00<br>F      | ,<br>,       |

## Alamogordo Public Schools

| Reve     | nue Repo     | ort                                    | Summary Only    | From Date:     | 7/10/2023      | To Date: 7          | /31/2023    |
|----------|--------------|----------------------------------------|-----------------|----------------|----------------|---------------------|-------------|
|          | 'ear: 2023-2 | -                                      |                 |                |                |                     |             |
| Account  | Number / De  | escription                             | Budget          | Range To Date  | YTD            | Uncollected Balance | % Remaining |
| Fund:    | 24189        | STUDENT SUPPORT & ACADEMIC ENRICHME    |                 |                |                |                     |             |
|          |              | Fund 24189 Total:                      | \$188,354.00    | \$43,602.57    | \$43,602.57    | \$144,751.43        | 76.85%      |
| Fund:    | 24190        | COMPREHENSIVE SUPPORT & IMPROVEMEN     |                 |                |                |                     |             |
|          |              | Fund 24190 Total:                      | \$179,157.00    | \$0.00         | \$0.00         | \$179,157.00        | 100.00%     |
| Fund:    | 24194        | COMPREHENSIVE LITERACY STATE DEVELOF   |                 |                |                |                     |             |
|          |              | Fund 24194 Total:                      | \$348,500.00    | \$0.00         | \$0.00         | \$348,500.00        | 100.00%     |
| Fund:    | 24308        | CRSSA                                  |                 |                |                |                     |             |
|          |              | Fund 24308 Total:                      | \$244,650.00    | \$1,985,061.06 | \$1,985,061.06 | (\$1,740,411.06)    | -711.39%    |
| Fund:    | 24330        | ARP-ESSER III                          |                 |                |                |                     |             |
|          |              | Fund 24330 Total:                      | \$9,777,910.00  | \$4,311,821.21 | \$4,311,821.21 | \$5,466,088.79      | 55.90%      |
| Fund:    | 24346        | ARPA-IDEA-B                            |                 |                |                |                     |             |
|          |              | Fund 24346 Total:                      | \$334,029.00    | \$0.00         | \$0.00         | \$334,029.00        | 100.00%     |
| Fund:    | 24349        | ARPA-IDEA PRESCHOOL                    |                 |                |                |                     |             |
|          |              | Fund 24349 Total:                      | \$28,421.00     | \$0.00         | \$0.00         | \$28,421.00         | 100.00%     |
| Fund:    | 24350        | ARPA-HOMESS CHILDREN & YOUTH (APR-HC   |                 |                |                |                     |             |
|          |              | Fund 24350 Total:                      | \$0.00          | \$15,287.73    | \$15,287.73    | (\$15,287.73)       | 0.00%       |
| Fund:    | 24355        | ARP-HCY II                             |                 |                |                |                     |             |
|          |              | Fund 24355 Total:                      | \$0.00          | \$27,714.09    | \$27,714.09    | (\$27,714.09)       | 0.00%       |
| Fund:    | 25153        | TITLE XIX MEDICAID 3/21 YEARS          |                 |                |                |                     |             |
|          |              | Fund 25153 Total:                      | \$1,073,561.00  | \$158,367.57   | \$158,367.57   | \$915,193.43        | 85.25%      |
| Fund:    | 25179        | ALAMO DOD                              |                 |                |                |                     |             |
|          |              | Fund 25179 Total:                      | \$59,509,480.00 | \$0.00         | \$0.00         | \$59,509,480.00     | 100.009     |
| Fund:    | 27107        | 2012 GO BOND STUDENT LIBRARY SB-66     |                 |                |                |                     |             |
|          |              | Fund 27107 Total:                      | \$18,856.00     | \$53,385.34    | \$53,385.34    | (\$34,529.34)       | -183.12%    |
| Fund:    | 27109        | INSTRUCTIONAL MATS - GAA OF 2019       |                 |                |                |                     |             |
|          |              | Fund 27109 Total:                      | \$75,044.00     | \$0.00         | \$0.00         | \$75,044.00         | 100.00%     |
| Fund:    | 27149        | PreK Initiative                        |                 |                |                |                     |             |
|          |              | Fund 27149 Total:                      | \$1,464,300.00  | \$741,144.30   | \$741,144.30   | \$723,155.70        | 49.39%      |
| Fund:    | 27183        | NM GROWN FFV                           |                 |                |                |                     |             |
|          |              | Fund 27183 Total:                      | \$53,669.00     | \$5,597.11     | \$5,597.11     | \$48,071.89         | 89.57%      |
| Fund:    | 27201        | SCHOOL LUNCH CO-PAY - LAWS OF 2020     |                 |                |                |                     |             |
|          |              | Fund 27201 Total:                      | \$0.00          | \$1,577.20     | \$1,577.20     | (\$1,577.20)        | 0.00%       |
| Fund:    | 27407        | FAMILY INCOME INDEX                    |                 |                |                |                     |             |
|          |              | Fund 27407 Total:                      | \$0.00          | \$19,120.66    | \$23,054.98    | (\$23,054.98)       | 0.009       |
| Fund:    | 27502        | CAREER TECHNICAL EDUCATION PROGRAM     |                 |                |                |                     |             |
|          |              | Fund 27502 Total:                      | \$172,472.00    | \$35,928.90    | \$35,928.90    | \$136,543.10        | 79.17%      |
| Printed: | 08/10/2023   | 12:44:39 PM Report: rptGLRevenueReport | 20              | 23.1.19        |                | I                   | Page:       |
|          |              |                                        |                 |                |                |                     |             |

Alamogordo Public Schools

|         | Revenue Report<br>Fiscal Year: 2023-2024 |                       | Summary Only      | From Date:       | 7/10/2023       | To Date: 7/     | 7/31/2023             |               |
|---------|------------------------------------------|-----------------------|-------------------|------------------|-----------------|-----------------|-----------------------|---------------|
| Account | t Number / De                            | escription            |                   | Budget           | Range To Date   | YTD             | Uncollected Balance   | e % Remaining |
| Fund:   | 27516                                    | Outdoor Classrooms    |                   |                  |                 |                 |                       |               |
|         |                                          |                       | Fund 27516 Total: | \$0.00           | \$19,271.36     | \$28,905.23     | (\$28,905.23)         | 0.00%         |
| Fund:   | 27552                                    | INNOVATION ZONE       |                   |                  |                 |                 |                       |               |
|         |                                          |                       | Fund 27552 Total: | \$200,000.00     | \$138,299.54    | \$138,299.54    | \$61,700.46           | 30.85%        |
| Fund:   | 28208                                    | ECECD DIRECT PREK     |                   |                  |                 |                 |                       |               |
|         |                                          |                       | Fund 28208 Total: | \$12,840.00      | \$0.00          | \$0.00          | \$12,840.00           | 100.00%       |
| Fund:   | 31400                                    | SPECIAL CAPITAL OUT   | LAY FUND          |                  |                 |                 |                       |               |
|         |                                          |                       | Fund 31400 Total: | \$0.00           | \$1,285,558.95  | \$1,285,558.95  | (\$1,285,558.95)      | 0.00%         |
| Fund:   | 31600                                    | CAPITAL IMPROVEMEN    |                   |                  |                 |                 |                       |               |
|         |                                          |                       | Fund 31600 Total: | \$1,295,194.00   | \$20,847.43     | \$20,847.43     | \$1,274,346.57        | 98.39%        |
| Fund:   | 31701                                    | CAPITAL IMPROVEMEN    |                   |                  |                 |                 |                       |               |
|         |                                          |                       | Fund 31701 Total: | \$1,850,277.00   | \$29,793.30     | \$29,793.30     | \$1,820,483.70        | 98.39%        |
| Fund:   | 31703                                    | SB-9 State Match Cash |                   | • • • •          | • • • • •       | •               |                       |               |
|         |                                          |                       | Fund 31703 Total: | \$0.00           | \$0.00          | \$492,901.00    | (\$492,901.00)        | 0.00%         |
| Fund:   | 41000                                    | DEBT SERVICES         |                   |                  |                 |                 | <b>*</b> = 000 =00 07 | 00.000/       |
|         | 10000                                    |                       | Fund 41000 Total: | \$5,724,759.00   | \$92,165.93     | \$92,165.93     | \$5,632,593.07        | 98.39%        |
| Fund:   | 43000                                    | TOTAL ED. TECH. DEB   |                   | <b>#^ ^ ^</b>    | ¢47.40          | ¢47.40          | (047.40)              | 0.000/        |
|         |                                          |                       | Fund 43000 Total: | \$0.00           | \$17.13         |                 | ()                    | 0.00%         |
|         |                                          |                       | Grand Total:      | \$157,886,047.00 | \$16,285,251.98 | \$16,793,261.17 | \$141,092,785.83      | 89.36%        |

End of Report

3

| Exper                                                  | nditure B  | udget Balance Report                    | Alamogordo P<br>E               | Summary Only   | From Date: 7/1        | 1/2023                 | To Date:                      | 7/31/2023                   |
|--------------------------------------------------------|------------|-----------------------------------------|---------------------------------|----------------|-----------------------|------------------------|-------------------------------|-----------------------------|
| Fiscal Year: 2023-2024<br>Account Number / Description |            |                                         | Pudaat                          |                |                       |                        |                               | Budget Balance              |
|                                                        |            | •                                       | Budget                          | Range To Date  | YTD                   | Balance                | Encumbrance                   | % Remaining Bud             |
| Fund:                                                  | 11000      | OPERATIONAL                             | <b>*7</b> 4 0 <b>7</b> 0 000 00 |                | <b>\$0,407,570,40</b> | <b>\$07.000.047.04</b> | <b>*</b> 40 <b>7</b> 00 000 0 |                             |
|                                                        |            | Fund 11000 Total:                       | \$71,276,390.00                 | \$3,437,572.19 | \$3,437,572.19        | \$67,838,817.81        | \$42,780,363.0                | 6 \$25,058,454.75<br>35.16% |
| Fund:                                                  | 13000      | PUPIL TRANSPORTATION                    |                                 |                |                       |                        |                               |                             |
|                                                        |            | Fund 13000 Total:                       | \$1,209,593.00                  | \$67,740.76    | \$67,740.76           | \$1,141,852.24         | \$1,454,365.2                 |                             |
| Fund:                                                  | 15100      | Impact Aid Operational                  |                                 |                |                       |                        |                               | -25.84%                     |
|                                                        |            | Fund 15100 Total:                       | \$1,426,575.00                  | \$0.00         | \$0.00                | \$1,426,575.00         | \$9,837.0                     | 0 \$1,416,738.00<br>99.31%  |
| Fund:                                                  | 15200      | Local Revenue Operational               |                                 |                |                       |                        |                               | 99.31%                      |
|                                                        |            | Fund 15200 Total:                       | \$673,358.00                    | \$0.00         | \$0.00                | \$673,358.00           | \$0.0                         | 0 \$673,358.00<br>100.00%   |
| Fund:                                                  | 21000      | FOOD SERVICES                           |                                 |                |                       |                        |                               |                             |
|                                                        |            | Fund 21000 Total:                       | \$4,114,876.00                  | \$181,581.74   | \$181,581.74          | \$3,933,294.26         | \$3,511,393.3                 | 0 \$421,900.96<br>10.25%    |
| Fund:                                                  | 22000      | ATHLETICS                               |                                 |                |                       |                        |                               |                             |
|                                                        |            | Fund 22000 Total:                       | \$222,694.00                    | \$0.00         | \$0.00                | \$222,694.00           | \$6,900.0                     | 0 \$215,794.00<br>96.90%    |
| Fund:                                                  | 23000      | NON-INSTRUCTIONAL SUPPORT               |                                 |                |                       |                        |                               |                             |
|                                                        |            | Fund 23000 Total:                       | \$1,092,333.00                  | \$16,702.00    | \$16,702.00           | \$1,075,631.00         | \$66,065.1                    | 6 \$1,009,565.84<br>92.42%  |
| Fund:                                                  | 24101      | TITLE I - IASA                          |                                 |                |                       |                        |                               | 02.1270                     |
|                                                        |            | Fund 24101 Total:                       | \$1,971,012.00                  | \$14,860.85    | \$14,860.85           | \$1,956,151.15         | \$705,982.8                   | 7 \$1,250,168.28<br>63.43%  |
| Fund:                                                  | 24106      | ENTITLEMENT IDEA-B                      |                                 |                |                       |                        |                               |                             |
|                                                        |            | Fund 24106 Total:                       | \$1,229,078.00                  | \$23,247.86    | \$23,247.86           | \$1,205,830.14         | \$1,126,891.4                 | 0 \$78,938.74<br>6.42%      |
| Fund:                                                  | 24109      | PRESCHOOL IDEA-B                        |                                 |                |                       |                        |                               | 0.1270                      |
|                                                        |            | Fund 24109 Total:                       | \$49,033.00                     | \$0.00         | \$0.00                | \$49,033.00            | \$82,638.2                    | 6 (\$33,605.26)<br>-68.54%  |
| Fund:                                                  | 24112      | IDEA - EARLY INTERVENTION SERVICES      |                                 |                |                       |                        |                               | 00.0470                     |
|                                                        |            | Fund 24112 Total:                       | \$0.00                          | \$0.00         | \$0.00                | \$0.00                 | \$2,563.0                     | 0 (\$2,563.00)<br>0.00%     |
| Fund:                                                  | 24113      | EDUCATION OF HOMELESS                   |                                 |                |                       |                        |                               | 0.0078                      |
| Printed:                                               | 08/10/2023 | 12:47:17 PM Report: rptGLExpenditureBuc | Bal                             | 2023           | .1.19                 |                        |                               | Page: 1                     |

| Expenditure Budget Balance Report |                                                        |                                        |              | Summary Only From Da |            | om Date: 7/1/2023 |             | 7/31/2023                         |
|-----------------------------------|--------------------------------------------------------|----------------------------------------|--------------|----------------------|------------|-------------------|-------------|-----------------------------------|
|                                   | Fiscal Year: 2023-2024<br>Account Number / Description |                                        |              | Range To Date        | YTD        | Balance           | Encumbrance | Budget Balance<br>% Remaining Bud |
|                                   |                                                        | Fund 24113 Total:                      | \$30,000.00  | \$0.00               | \$0.00     | \$30,000.00       | \$0.0       | 0 \$30,000.00<br>100.00%          |
| Fund:                             | 24115                                                  | IDEA - PRIVATE SCHOOL SHARE            |              |                      |            |                   |             | 100.00%                           |
|                                   |                                                        | Fund 24115 Total:                      | \$0.00       | \$3,874.12           | \$3,874.12 | (\$3,874.12)      | \$0.0       | 0 (\$3,874.12)<br>0.00%           |
| Fund:                             | 24118                                                  | FRESH FRUIT & VEGE PROGRAM             |              |                      |            |                   |             |                                   |
|                                   |                                                        | Fund 24118 Total:                      | \$95,928.00  | \$0.00               | \$0.00     | \$95,928.00       | \$95,928.0  | 0 \$0.00<br>0.00%                 |
| Fund:                             | 24153                                                  | TITLE III - ENGLISH LEARNERS EL        |              |                      |            |                   |             |                                   |
|                                   |                                                        | Fund 24153 Total:                      | \$20,530.00  | \$0.00               | \$0.00     | \$20,530.00       | \$0.0       | 0 \$20,530.00<br>100.00%          |
| Fund:                             | 24154                                                  | TEACHER/PRINCIPAL TRAINING & RECRUITIN |              |                      |            |                   |             | 100.00 /                          |
|                                   |                                                        | Fund 24154 Total:                      | \$289,495.00 | \$1,988.26           | \$1,988.26 | \$287,506.74      | \$31,757.1  |                                   |
| Fund:                             | 24160                                                  | RURAL & LOW INCOME SCHOOLS             |              |                      |            |                   |             | 88.34%                            |
|                                   |                                                        | Fund 24160 Total:                      | \$355,378.00 | \$2,872.16           | \$2,872.16 | \$352,505.84      | \$98,516.4  | 6 \$253,989.38<br>71.47%          |
| Fund:                             | 24174                                                  | CARL PERKINS                           |              |                      |            |                   |             |                                   |
|                                   |                                                        | Fund 24174 Total:                      | \$83,334.00  | \$0.00               | \$0.00     | \$83,334.00       | \$2,200.0   | 0 \$81,134.00<br>97.36%           |
| Fund:                             | 24176                                                  | CARL PERKINS REDISTRIBUTION            |              |                      |            |                   |             |                                   |
|                                   |                                                        | Fund 24176 Total:                      | \$10,300.00  | \$6,652.60           | \$6,652.60 | \$3,647.40        | \$0.0       | 0 \$3,647.40<br>35.41%            |
| Fund:                             | 24183                                                  | USDA 2010 EQUIPMENT ASST. PROGRAM      |              |                      |            |                   |             | 00.4170                           |
|                                   |                                                        | Fund 24183 Total:                      | \$38,000.00  | \$0.00               | \$0.00     | \$38,000.00       | \$0.0       | 0 \$38,000.00<br>100.00%          |
| Fund:                             | 24189                                                  | STUDENT SUPPORT & ACADEMIC ENRICHME    |              |                      |            |                   |             | 100.00%                           |
|                                   |                                                        | Fund 24189 Total:                      | \$188,354.00 | \$0.00               | \$0.00     | \$188,354.00      | \$53.0      |                                   |
| Fund:                             | 24190                                                  | COMPREHENSIVE SUPPORT & IMPROVEMEN     |              |                      |            |                   |             | 99.97%                            |
|                                   |                                                        | Fund 24190 Total:                      | \$179,157.00 | \$0.00               | \$0.00     | \$179,157.00      | \$0.0       | 0 \$179,157.00<br>100.00%         |
| Fund:                             | 24194                                                  | COMPREHENSIVE LITERACY STATE DEVELOF   |              |                      |            |                   |             | 100.007                           |
|                                   |                                                        | Fund 24194 Total:                      | \$348,500.00 | \$0.00               | \$0.00     | \$348,500.00      | \$79,879.7  | 6 \$268,620.24                    |

| 1/2023<br>udget Balance                |                | From Date: 7/1/2023 |              | e Report Summary Only From |                 | Expenditure Budget Balance Report<br>Fiscal Year: 2023-2024 |           |       |
|----------------------------------------|----------------|---------------------|--------------|----------------------------|-----------------|-------------------------------------------------------------|-----------|-------|
| % Remaining Bud                        |                | Balance             | YTD          | Range To Date              | Budget          | Account Number / Description                                |           |       |
| 77.089                                 |                |                     |              |                            |                 | CRSSA                                                       | 1208 CD   | Jund  |
| (\$1,022,125.8<br>417.79 <sup>0-</sup> | \$1,236,930.85 | \$214,805.00        | \$29,845.00  | \$29,845.00                | \$244,650.00    | Fund 24308 Total:                                           | 24308 CR  | Fund: |
| -417.79                                |                |                     |              |                            |                 | ARP-ESSER III                                               | 24330 ARI | und:  |
| \$5,637,375.0<br>57.65                 | \$3,993,921.61 | \$9,631,296.65      | \$146,613.35 | \$146,613.35               | \$9,777,910.00  | Fund 24330 Total:                                           |           |       |
| 57.05                                  |                |                     |              |                            |                 | ARPA-IDEA-B                                                 | 24346 ARI | und:  |
| \$334,029.0<br>100.00                  | \$0.00         | \$334,029.00        | \$0.00       | \$0.00                     | \$334,029.00    | Fund 24346 Total:                                           |           |       |
|                                        |                |                     |              |                            |                 | ARPA-IDEA PRESCHOOL                                         | 24349 ARI | Fund: |
| \$28,421.0<br>100.00                   | \$0.00         | \$28,421.00         | \$0.00       | \$0.00                     | \$28,421.00     | Fund 24349 Total:                                           |           |       |
|                                        |                |                     |              |                            |                 | ARP-HCY II                                                  | 24355 ARI | Fund: |
| (\$857.98)<br>0.009                    | \$857.98       | \$0.00              | \$0.00       | \$0.00                     | \$0.00          | Fund 24355 Total:                                           |           |       |
| 0.00                                   |                |                     |              |                            |                 | IMPACT AID SPECIAL EDUCATION                                | 25145 IMF | und:  |
| (\$69,158.08)<br>0.009                 | \$56,831.37    | (\$12,326.71)       | \$12,326.71  | \$12,326.71                | \$0.00          | Fund 25145 Total:                                           |           |       |
|                                        |                |                     |              |                            |                 | TITLE XIX MEDICAID 3/21 YEARS                               | 25153 TIT | und:  |
| \$445,290.5<br>31.34                   | \$966,750.63   | \$1,412,041.18      | \$8,796.82   | \$8,796.82                 | \$1,420,838.00  | Fund 25153 Total:                                           |           |       |
|                                        |                |                     |              |                            |                 | ALAMO DOD                                                   | 25179 ALA | Fund: |
| \$55,502,915.7<br>92.54                | \$4,457,188.93 | \$59,960,104.67     | \$17,223.33  | \$17,223.33                | \$59,977,328.00 | Fund 25179 Total:                                           |           |       |
|                                        |                |                     |              |                            |                 | DOD EDUCATION ACTIVITY                                      | 25254 DO  | Fund: |
| (\$1,012.00<br>0.009                   | \$1,012.00     | \$0.00              | \$0.00       | \$0.00                     | \$0.00          | Fund 25254 Total:                                           |           |       |
| 0.00                                   |                |                     |              |                            |                 | DOH - WORKFORCE GRANT                                       | 25275 DO  | und:  |
| (\$25,750.42<br>0.00                   | \$24,836.21    | (\$914.21)          | \$914.21     | \$914.21                   | \$0.00          | Fund 25275 Total:                                           |           |       |
| 0.00                                   |                |                     |              |                            |                 | 2012 GO BOND STUDENT LIBRARY SB-66                          | 27107 201 | und:  |
| \$16,496.7<br>87.49 <sup>0</sup>       | \$2,359.28     | \$18,856.00         | \$0.00       | \$0.00                     | \$18,856.00     | Fund 27107 Total:                                           |           |       |

| -     |                                                        | udget Balance Report               |                 | Summary Only From Date: 7/ |              |                | To Date:      | 7/31/2023                         |
|-------|--------------------------------------------------------|------------------------------------|-----------------|----------------------------|--------------|----------------|---------------|-----------------------------------|
|       | Fiscal Year: 2023-2024<br>Account Number / Description |                                    | Budget          | Range To Date              | YTD          | Balance        | Encumbrance   | Budget Balance<br>% Remaining Bud |
| Fund: | 27109                                                  | INSTRUCTIONAL MATS - GAA OF 2019   |                 |                            |              |                |               |                                   |
|       |                                                        | Fund 27109 Total:                  | \$75,044.00     | \$0.00                     | \$0.00       | \$75,044.00    | \$0.0         | 0 \$75,044.00<br>100.00%          |
| Fund: | 27149                                                  | PreK Initiative                    |                 |                            |              |                |               |                                   |
|       |                                                        | Fund 27149 Total:                  | \$1,464,300.00  | \$2,935.93                 | \$2,935.93   | \$1,461,364.07 | \$853,616.2   | 1 \$607,747.86<br>41.50%          |
| Fund: | 27183                                                  | NM GROWN FFV                       |                 |                            |              |                |               |                                   |
|       |                                                        | Fund 27183 Total:                  | \$53,669.00     | \$0.00                     | \$0.00       | \$53,669.00    | \$53,669.0    | 0 \$0.00<br>0.00%                 |
| Fund: | 27502                                                  | CAREER TECHNICAL EDUCATION PROGRAM |                 |                            |              |                |               | 0.0078                            |
|       |                                                        | Fund 27502 Total:                  | \$172,472.00    | \$0.00                     | \$0.00       | \$172,472.00   | \$4,200.0     | 0 \$168,272.00<br>97.56%          |
| Fund: | 27552                                                  | INNOVATION ZONE                    |                 |                            |              |                |               | 01.00 /                           |
|       |                                                        | Fund 27552 Total:                  | \$200,000.00    | \$3,939.99                 | \$3,939.99   | \$196,060.01   | \$322.9       | 5 \$195,737.06<br>97.87%          |
| Fund: | 28190                                                  | GRADS                              |                 |                            |              |                |               |                                   |
|       |                                                        | Fund 28190 Total:                  | \$17,573.00     | \$0.00                     | \$0.00       | \$17,573.00    | \$199.0       | 0 \$17,374.00<br>98.87%           |
| Fund: | 28208                                                  | ECECD DIRECT PREK                  |                 |                            |              |                |               |                                   |
|       |                                                        | Fund 28208 Total:                  | \$12,840.00     | \$0.00                     | \$0.00       | \$12,840.00    | \$0.0         | 0 \$12,840.00<br>100.00%          |
| Fund: | 31100                                                  | BOND BUILDING                      |                 |                            |              |                |               |                                   |
|       |                                                        | Fund 31100 Total:                  | \$10,084,598.00 | \$162,247.10               | \$162,247.10 | \$9,922,350.90 | \$1,279,166.0 | 0 \$8,643,184.90<br>85.71%        |
| Fund: | 31200                                                  | PUBLIC SCHOOL CAPITAL OUTLAY       |                 |                            |              |                |               |                                   |
|       |                                                        | Fund 31200 Total:                  | \$546,484.00    | \$37,862.28                | \$37,862.28  | \$508,621.72   | \$120,240.4   | 8 \$388,381.24<br>71.07%          |
| Fund: | 31600                                                  | CAPITAL IMPROVEMENTS HB-33         |                 |                            |              |                |               |                                   |
|       |                                                        | Fund 31600 Total:                  | \$1,295,194.00  | \$37,439.47                | \$37,439.47  | \$1,257,754.53 | \$295,360.4   | 6 \$962,394.07<br>74.31%          |
| Fund: | 31701                                                  | CAPITAL IMPROVEMENTS SB-9          |                 |                            |              |                |               | 74.3176                           |
|       |                                                        | Fund 31701 Total:                  | \$6,677,617.00  | \$37,124.23                | \$37,124.23  | \$6,640,492.77 | \$313,017.5   | 8 \$6,327,475.19<br>94.76%        |
| Fund: | 31703                                                  | SB-9 State Match Cash              |                 |                            |              |                |               | 54.7070                           |

|                                                             |             | A                                    | Alamogordo P     | ublic Schools       | ;              |                  |                             |                              |
|-------------------------------------------------------------|-------------|--------------------------------------|------------------|---------------------|----------------|------------------|-----------------------------|------------------------------|
| Expenditure Budget Balance Report<br>Fiscal Year: 2023-2024 |             | Summary Only                         |                  | From Date: 7/1/2023 |                |                  | 7/31/2023<br>Budget Balance |                              |
| Account                                                     | Number / De | escription                           | Budget           | Range To Date       | YTD            | Balance          | Encumbrance                 | % Remaining Bud              |
|                                                             |             | Fund 31703 Total:                    | \$492,901.00     | \$0.00              | \$0.00         | \$492,901.00     | \$0.00                      | \$492,901.00<br>100.00%      |
| Fund:                                                       | 41000       | DEBT SERVICES                        |                  |                     |                |                  |                             |                              |
|                                                             |             | Fund 41000 Total:                    | \$11,511,326.00  | \$4,712,522.41      | \$4,712,522.41 | \$6,798,803.59   | \$525,934.08                | \$\$\$6,272,869.51<br>54.49% |
| Fund:                                                       | 43000       | TOTAL ED. TECH. DEBT SERVICE SUBFUND |                  |                     |                |                  |                             |                              |
|                                                             |             | Fund 43000 Total:                    | \$86,743.00      | \$0.17              | \$0.17         | \$86,742.83      | \$0.00                      | ) \$86,742.83<br>100.00%     |
|                                                             |             | Grand Total:                         | \$189,396,711.00 | \$8,966,883.54      | \$8,966,883.54 | \$180,429,827.46 | \$64,241,748.29             | \$116,188,079.17<br>61.35%   |
|                                                             |             |                                      | End of F         | Report              |                |                  |                             |                              |