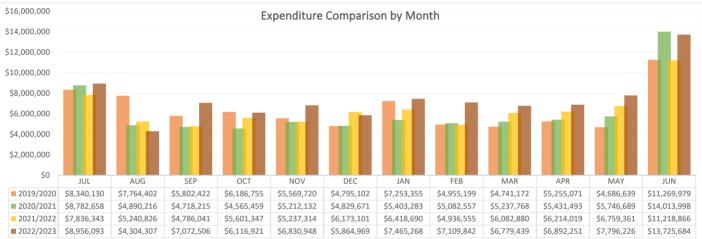

## **Alamogordo Public School District**

Expenditure Analytical Review As of July 31, 2023

Alamogordo Public Schools

|          | nue Repo      |                         |                                           | Summary Only                            | From Date:                         | 7/10/2023          | To Date: 7/           | /31/2023     |
|----------|---------------|-------------------------|-------------------------------------------|-----------------------------------------|------------------------------------|--------------------|-----------------------|--------------|
|          | /ear: 2023-20 |                         |                                           | Dudget                                  | Dongo To Doto                      | VTD                | Lincollected Delense  | 0/ Demoining |
| Account  | Number / Des  | -                       |                                           | Budget                                  | Range To Date                      | YTD                | Uncollected Balance   | % Remaining  |
| Fund:    | 11000         | OPERATIONAL             | Fund 44000 Tatal                          | <b>¢</b> ¢4,000,070,00                  | <b><i><u>ФЕ 470 404 00</u></i></b> | ¢5 470 404 00      | ¢50.050.000.00        | 00.000       |
| Fund:    | 13000         | PUPIL TRANSPORTAT       | Fund 11000 Total:                         | \$64,828,673.00                         | \$5,170,434.02                     | \$5,170,434.02     | \$59,658,238.98       | 92.029       |
| and.     | 10000         |                         | Fund 13000 Total:                         | \$1,209,593.00                          | \$105,124.00                       | \$105,124.00       | \$1,104,469.00        | 91.319       |
| Fund:    | 15100         | Impact Aid Operational  |                                           |                                         |                                    |                    |                       |              |
|          |               |                         | Fund 15100 Total:                         | \$767,577.00                            | \$0.00                             | \$0.00             | \$767,577.00          | 100.00       |
| Fund:    | 15200         | Local Revenue Operation |                                           | ¢000 070 00                             | <b>\$</b> 0.00                     | ¢0.00              | \$220 0 <b>7</b> 0 00 | 400.00       |
| Fund:    | 21000         | FOOD SERVICES           | Fund 15200 Total:                         | \$336,679.00                            | \$0.00                             | \$0.00             | \$336,679.00          | 100.00       |
| una.     | 21000         |                         | Fund 21000 Total:                         | \$3,560,000.00                          | \$0.00                             | \$40.00            | \$3,559,960.00        | 100.00       |
| Fund:    | 22000         | ATHLETICS               |                                           |                                         |                                    |                    |                       |              |
|          |               |                         | Fund 22000 Total:                         | \$109,353.00                            | \$0.00                             | \$0.00             | \$109,353.00          | 100.009      |
| Fund:    | 23000         | NON-INSTRUCTIONAL       |                                           | ¢050.044.00                             | ¢c 740 40                          | ¢0.040.40          | \$2.40.400.CO         | 07.00        |
| Fund:    | 24101         | TITLE I - IASA          | Fund 23000 Total:                         | \$350,611.00                            | \$6,710.40                         | \$8,210.40         | \$342,400.60          | 97.66        |
| unu.     | 24101         |                         | Fund 24101 Total:                         | \$1,971,012.00                          | \$723,157.95                       | \$723,157.95       | \$1,247,854.05        | 63.31        |
| Fund:    | 24106         | ENTITLEMENT IDEA-B      |                                           |                                         |                                    |                    |                       |              |
|          |               |                         | Fund 24106 Total:                         | \$1,229,078.00                          | \$970,717.40                       | \$970,717.40       | \$258,360.60          | 21.02        |
| Fund:    | 24109         | PRESCHOOL IDEA-B        | Frend 04400 Tatala                        | ¢40,000,00                              | ¢40.007.47                         | ¢40.007.47         |                       | 70.05        |
| Fund:    | 24113         | EDUCATION OF HOME       | Fund 24109 Total:                         | \$49,033.00                             | \$13,607.17                        | \$13,607.17        | \$35,425.83           | 72.25        |
| unu.     | 24110         |                         | Fund 24113 Total:                         | \$30,000.00                             | \$19,200.19                        | \$19,200.19        | \$10,799.81           | 36.00        |
| Fund:    | 24118         | FRESH FRUIT & VEGE      | PROGRAM                                   |                                         |                                    |                    |                       |              |
|          |               |                         | Fund 24118 Total:                         | \$95,928.00                             | \$34,223.14                        | \$34,223.14        | \$61,704.86           | 64.329       |
| Fund:    | 24153         | TITLE III - ENGLISH LE  | -                                         | <b>\$</b> 00,500,00                     | <b>\$40,004,04</b>                 | <b>\$10,004,04</b> |                       | <b>54</b> 47 |
| Fund:    | 24154         | TEACHER/PRINCIPAL       | Fund 24153 Total:<br>TRAINING & RECRUITIN | \$20,530.00                             | \$10,024.64                        | \$10,024.64        | \$10,505.36           | 51.179       |
| unu.     | 24104         |                         | Fund 24154 Total:                         | \$289,495.00                            | \$195,491.12                       | \$195,491.12       | \$94,003.88           | 32.479       |
| Fund:    | 24160         | RURAL & LOW INCOM       | E SCHOOLS                                 |                                         |                                    |                    |                       |              |
|          |               |                         | Fund 24160 Total:                         | \$355,378.00                            | \$0.00                             | \$0.00             | \$355,378.00          | 100.00       |
| und:     | 24174         | CARL PERKINS            |                                           | <b>^</b>                                | <b>*</b>                           | <b>^</b>           |                       |              |
| und:     | 24176         | CARL PERKINS REDIS      | Fund 24174 Total:                         | \$83,334.00                             | \$52,000.57                        | \$52,000.57        | \$31,333.43           | 37.60        |
| unu.     | 24170         |                         | Fund 24176 Total:                         | \$10,300.00                             | \$0.00                             | \$0.00             | \$10,300.00           | 100.00       |
| -und:    | 24183         | USDA 2010 EQUIPMEN      |                                           | ÷ · · ; · · ; · · · · · · · · · · · · · | ÷00                                | <i>+</i>           | ,                     |              |
|          |               |                         | Fund 24183 Total:                         | \$38,000.00                             | \$0.00                             | \$0.00             | \$38,000.00           | 100.00       |
| Printed: | 08/10/2023    | 12:44:39 PM Repo        |                                           |                                         | \$0.00<br>023.1.19                 | \$0.00             | \$38,000.00<br>F      | ,<br>,       |

## Alamogordo Public Schools

| Reve     | nue Repo     | ort                                    | Summary Only    | From Date:     | 7/10/2023      | To Date: 7          | /31/2023    |
|----------|--------------|----------------------------------------|-----------------|----------------|----------------|---------------------|-------------|
|          | 'ear: 2023-2 | -                                      |                 |                |                |                     |             |
| Account  | Number / De  | escription                             | Budget          | Range To Date  | YTD            | Uncollected Balance | % Remaining |
| Fund:    | 24189        | STUDENT SUPPORT & ACADEMIC ENRICHME    |                 |                |                |                     |             |
|          |              | Fund 24189 Total:                      | \$188,354.00    | \$43,602.57    | \$43,602.57    | \$144,751.43        | 76.85%      |
| Fund:    | 24190        | COMPREHENSIVE SUPPORT & IMPROVEMEN     |                 |                |                |                     |             |
|          |              | Fund 24190 Total:                      | \$179,157.00    | \$0.00         | \$0.00         | \$179,157.00        | 100.00%     |
| Fund:    | 24194        | COMPREHENSIVE LITERACY STATE DEVELOF   |                 |                |                |                     |             |
|          |              | Fund 24194 Total:                      | \$348,500.00    | \$0.00         | \$0.00         | \$348,500.00        | 100.00%     |
| Fund:    | 24308        | CRSSA                                  |                 |                |                |                     |             |
|          |              | Fund 24308 Total:                      | \$244,650.00    | \$1,985,061.06 | \$1,985,061.06 | (\$1,740,411.06)    | -711.39%    |
| Fund:    | 24330        | ARP-ESSER III                          |                 |                |                |                     |             |
|          |              | Fund 24330 Total:                      | \$9,777,910.00  | \$4,311,821.21 | \$4,311,821.21 | \$5,466,088.79      | 55.90%      |
| Fund:    | 24346        | ARPA-IDEA-B                            |                 |                |                |                     |             |
|          |              | Fund 24346 Total:                      | \$334,029.00    | \$0.00         | \$0.00         | \$334,029.00        | 100.00%     |
| Fund:    | 24349        | ARPA-IDEA PRESCHOOL                    |                 |                |                |                     |             |
|          |              | Fund 24349 Total:                      | \$28,421.00     | \$0.00         | \$0.00         | \$28,421.00         | 100.00%     |
| Fund:    | 24350        | ARPA-HOMESS CHILDREN & YOUTH (APR-HC   |                 |                |                |                     |             |
|          |              | Fund 24350 Total:                      | \$0.00          | \$15,287.73    | \$15,287.73    | (\$15,287.73)       | 0.00%       |
| Fund:    | 24355        | ARP-HCY II                             |                 |                |                |                     |             |
|          |              | Fund 24355 Total:                      | \$0.00          | \$27,714.09    | \$27,714.09    | (\$27,714.09)       | 0.00%       |
| Fund:    | 25153        | TITLE XIX MEDICAID 3/21 YEARS          |                 |                |                |                     |             |
|          |              | Fund 25153 Total:                      | \$1,073,561.00  | \$158,367.57   | \$158,367.57   | \$915,193.43        | 85.25%      |
| Fund:    | 25179        | ALAMO DOD                              |                 |                |                |                     |             |
|          |              | Fund 25179 Total:                      | \$59,509,480.00 | \$0.00         | \$0.00         | \$59,509,480.00     | 100.009     |
| Fund:    | 27107        | 2012 GO BOND STUDENT LIBRARY SB-66     |                 |                |                |                     |             |
|          |              | Fund 27107 Total:                      | \$18,856.00     | \$53,385.34    | \$53,385.34    | (\$34,529.34)       | -183.12%    |
| Fund:    | 27109        | INSTRUCTIONAL MATS - GAA OF 2019       |                 |                |                |                     |             |
|          |              | Fund 27109 Total:                      | \$75,044.00     | \$0.00         | \$0.00         | \$75,044.00         | 100.00%     |
| Fund:    | 27149        | PreK Initiative                        |                 |                |                |                     |             |
|          |              | Fund 27149 Total:                      | \$1,464,300.00  | \$741,144.30   | \$741,144.30   | \$723,155.70        | 49.39%      |
| Fund:    | 27183        | NM GROWN FFV                           |                 |                |                |                     |             |
|          |              | Fund 27183 Total:                      | \$53,669.00     | \$5,597.11     | \$5,597.11     | \$48,071.89         | 89.57%      |
| Fund:    | 27201        | SCHOOL LUNCH CO-PAY - LAWS OF 2020     |                 |                |                |                     |             |
|          |              | Fund 27201 Total:                      | \$0.00          | \$1,577.20     | \$1,577.20     | (\$1,577.20)        | 0.00%       |
| Fund:    | 27407        | FAMILY INCOME INDEX                    |                 |                |                |                     |             |
|          |              | Fund 27407 Total:                      | \$0.00          | \$19,120.66    | \$23,054.98    | (\$23,054.98)       | 0.009       |
| Fund:    | 27502        | CAREER TECHNICAL EDUCATION PROGRAM     |                 |                |                |                     |             |
|          |              | Fund 27502 Total:                      | \$172,472.00    | \$35,928.90    | \$35,928.90    | \$136,543.10        | 79.17%      |
| Printed: | 08/10/2023   | 12:44:39 PM Report: rptGLRevenueReport | 20              | 23.1.19        |                | I                   | Page:       |
|          |              |                                        |                 |                |                |                     |             |

Alamogordo Public Schools

|         | Revenue Report<br>Fiscal Year: 2023-2024 |                       | Summary Only      | From Date:       | 7/10/2023       | To Date: 7/     | 7/31/2023             |               |
|---------|------------------------------------------|-----------------------|-------------------|------------------|-----------------|-----------------|-----------------------|---------------|
| Account | t Number / De                            | escription            |                   | Budget           | Range To Date   | YTD             | Uncollected Balance   | e % Remaining |
| Fund:   | 27516                                    | Outdoor Classrooms    |                   |                  |                 |                 |                       |               |
|         |                                          |                       | Fund 27516 Total: | \$0.00           | \$19,271.36     | \$28,905.23     | (\$28,905.23)         | 0.00%         |
| Fund:   | 27552                                    | INNOVATION ZONE       |                   |                  |                 |                 |                       |               |
|         |                                          |                       | Fund 27552 Total: | \$200,000.00     | \$138,299.54    | \$138,299.54    | \$61,700.46           | 30.85%        |
| Fund:   | 28208                                    | ECECD DIRECT PREK     |                   |                  |                 |                 |                       |               |
|         |                                          |                       | Fund 28208 Total: | \$12,840.00      | \$0.00          | \$0.00          | \$12,840.00           | 100.00%       |
| Fund:   | 31400                                    | SPECIAL CAPITAL OUT   | LAY FUND          |                  |                 |                 |                       |               |
|         |                                          |                       | Fund 31400 Total: | \$0.00           | \$1,285,558.95  | \$1,285,558.95  | (\$1,285,558.95)      | 0.00%         |
| Fund:   | 31600                                    | CAPITAL IMPROVEMEN    |                   |                  |                 |                 |                       |               |
|         |                                          |                       | Fund 31600 Total: | \$1,295,194.00   | \$20,847.43     | \$20,847.43     | \$1,274,346.57        | 98.39%        |
| Fund:   | 31701                                    | CAPITAL IMPROVEMEN    |                   |                  |                 |                 |                       |               |
|         |                                          |                       | Fund 31701 Total: | \$1,850,277.00   | \$29,793.30     | \$29,793.30     | \$1,820,483.70        | 98.39%        |
| Fund:   | 31703                                    | SB-9 State Match Cash |                   | • • • •          | • • • • •       | •               |                       |               |
|         |                                          |                       | Fund 31703 Total: | \$0.00           | \$0.00          | \$492,901.00    | (\$492,901.00)        | 0.00%         |
| Fund:   | 41000                                    | DEBT SERVICES         |                   |                  |                 |                 | <b>*</b> = 000 =00 07 | 00.000/       |
|         | 10000                                    |                       | Fund 41000 Total: | \$5,724,759.00   | \$92,165.93     | \$92,165.93     | \$5,632,593.07        | 98.39%        |
| Fund:   | 43000                                    | TOTAL ED. TECH. DEB   |                   | <b>#^ ^ ^</b>    | ¢47.40          | ¢47.40          | (047.40)              | 0.000/        |
|         |                                          |                       | Fund 43000 Total: | \$0.00           | \$17.13         |                 | ()                    | 0.00%         |
|         |                                          |                       | Grand Total:      | \$157,886,047.00 | \$16,285,251.98 | \$16,793,261.17 | \$141,092,785.83      | 89.36%        |

End of Report

3

| Exper                                                  | nditure B  | udget Balance Report                    | Alamogordo P<br>E               | Summary Only   | From Date: 7/1        | 1/2023                 | To Date:                      | 7/31/2023                   |
|--------------------------------------------------------|------------|-----------------------------------------|---------------------------------|----------------|-----------------------|------------------------|-------------------------------|-----------------------------|
| Fiscal Year: 2023-2024<br>Account Number / Description |            |                                         | Pudaat                          |                |                       |                        |                               | Budget Balance              |
|                                                        |            | •                                       | Budget                          | Range To Date  | YTD                   | Balance                | Encumbrance                   | % Remaining Bud             |
| Fund:                                                  | 11000      | OPERATIONAL                             | <b>*7</b> 4 0 <b>7</b> 0 000 00 |                | <b>\$0,407,570,40</b> | <b>\$07.000.047.04</b> | <b>*</b> 40 <b>7</b> 00 000 0 |                             |
|                                                        |            | Fund 11000 Total:                       | \$71,276,390.00                 | \$3,437,572.19 | \$3,437,572.19        | \$67,838,817.81        | \$42,780,363.0                | 6 \$25,058,454.75<br>35.16% |
| Fund:                                                  | 13000      | PUPIL TRANSPORTATION                    |                                 |                |                       |                        |                               |                             |
|                                                        |            | Fund 13000 Total:                       | \$1,209,593.00                  | \$67,740.76    | \$67,740.76           | \$1,141,852.24         | \$1,454,365.2                 |                             |
| Fund:                                                  | 15100      | Impact Aid Operational                  |                                 |                |                       |                        |                               | -25.84%                     |
|                                                        |            | Fund 15100 Total:                       | \$1,426,575.00                  | \$0.00         | \$0.00                | \$1,426,575.00         | \$9,837.0                     | 0 \$1,416,738.00<br>99.31%  |
| Fund:                                                  | 15200      | Local Revenue Operational               |                                 |                |                       |                        |                               | 99.31%                      |
|                                                        |            | Fund 15200 Total:                       | \$673,358.00                    | \$0.00         | \$0.00                | \$673,358.00           | \$0.0                         | 0 \$673,358.00<br>100.00%   |
| Fund:                                                  | 21000      | FOOD SERVICES                           |                                 |                |                       |                        |                               |                             |
|                                                        |            | Fund 21000 Total:                       | \$4,114,876.00                  | \$181,581.74   | \$181,581.74          | \$3,933,294.26         | \$3,511,393.3                 | 0 \$421,900.96<br>10.25%    |
| Fund:                                                  | 22000      | ATHLETICS                               |                                 |                |                       |                        |                               |                             |
|                                                        |            | Fund 22000 Total:                       | \$222,694.00                    | \$0.00         | \$0.00                | \$222,694.00           | \$6,900.0                     | 0 \$215,794.00<br>96.90%    |
| Fund:                                                  | 23000      | NON-INSTRUCTIONAL SUPPORT               |                                 |                |                       |                        |                               |                             |
|                                                        |            | Fund 23000 Total:                       | \$1,092,333.00                  | \$16,702.00    | \$16,702.00           | \$1,075,631.00         | \$66,065.1                    | 6 \$1,009,565.84<br>92.42%  |
| Fund:                                                  | 24101      | TITLE I - IASA                          |                                 |                |                       |                        |                               | 02.1270                     |
|                                                        |            | Fund 24101 Total:                       | \$1,971,012.00                  | \$14,860.85    | \$14,860.85           | \$1,956,151.15         | \$705,982.8                   | 7 \$1,250,168.28<br>63.43%  |
| Fund:                                                  | 24106      | ENTITLEMENT IDEA-B                      |                                 |                |                       |                        |                               |                             |
|                                                        |            | Fund 24106 Total:                       | \$1,229,078.00                  | \$23,247.86    | \$23,247.86           | \$1,205,830.14         | \$1,126,891.4                 | 0 \$78,938.74<br>6.42%      |
| Fund:                                                  | 24109      | PRESCHOOL IDEA-B                        |                                 |                |                       |                        |                               | 0.1270                      |
|                                                        |            | Fund 24109 Total:                       | \$49,033.00                     | \$0.00         | \$0.00                | \$49,033.00            | \$82,638.2                    | 6 (\$33,605.26)<br>-68.54%  |
| Fund:                                                  | 24112      | IDEA - EARLY INTERVENTION SERVICES      |                                 |                |                       |                        |                               | 00.0470                     |
|                                                        |            | Fund 24112 Total:                       | \$0.00                          | \$0.00         | \$0.00                | \$0.00                 | \$2,563.0                     | 0 (\$2,563.00)<br>0.00%     |
| Fund:                                                  | 24113      | EDUCATION OF HOMELESS                   |                                 |                |                       |                        |                               | 0.0078                      |
| Printed:                                               | 08/10/2023 | 12:47:17 PM Report: rptGLExpenditureBuc | Bal                             | 2023           | .1.19                 |                        |                               | Page: 1                     |

| Expenditure Budget Balance Report |                                                        |                                        |              | Summary Only From Da |            | om Date: 7/1/2023 |             | 7/31/2023                         |
|-----------------------------------|--------------------------------------------------------|----------------------------------------|--------------|----------------------|------------|-------------------|-------------|-----------------------------------|
|                                   | Fiscal Year: 2023-2024<br>Account Number / Description |                                        |              | Range To Date        | YTD        | Balance           | Encumbrance | Budget Balance<br>% Remaining Bud |
|                                   |                                                        | Fund 24113 Total:                      | \$30,000.00  | \$0.00               | \$0.00     | \$30,000.00       | \$0.0       | 0 \$30,000.00<br>100.00%          |
| Fund:                             | 24115                                                  | IDEA - PRIVATE SCHOOL SHARE            |              |                      |            |                   |             | 100.00%                           |
|                                   |                                                        | Fund 24115 Total:                      | \$0.00       | \$3,874.12           | \$3,874.12 | (\$3,874.12)      | \$0.0       | 0 (\$3,874.12)<br>0.00%           |
| Fund:                             | 24118                                                  | FRESH FRUIT & VEGE PROGRAM             |              |                      |            |                   |             |                                   |
|                                   |                                                        | Fund 24118 Total:                      | \$95,928.00  | \$0.00               | \$0.00     | \$95,928.00       | \$95,928.0  | 0 \$0.00<br>0.00%                 |
| Fund:                             | 24153                                                  | TITLE III - ENGLISH LEARNERS EL        |              |                      |            |                   |             |                                   |
|                                   |                                                        | Fund 24153 Total:                      | \$20,530.00  | \$0.00               | \$0.00     | \$20,530.00       | \$0.0       | 0 \$20,530.00<br>100.00%          |
| Fund:                             | 24154                                                  | TEACHER/PRINCIPAL TRAINING & RECRUITIN |              |                      |            |                   |             | 100.00 /                          |
|                                   |                                                        | Fund 24154 Total:                      | \$289,495.00 | \$1,988.26           | \$1,988.26 | \$287,506.74      | \$31,757.1  |                                   |
| Fund:                             | 24160                                                  | RURAL & LOW INCOME SCHOOLS             |              |                      |            |                   |             | 88.34%                            |
|                                   |                                                        | Fund 24160 Total:                      | \$355,378.00 | \$2,872.16           | \$2,872.16 | \$352,505.84      | \$98,516.4  | 6 \$253,989.38<br>71.47%          |
| Fund:                             | 24174                                                  | CARL PERKINS                           |              |                      |            |                   |             |                                   |
|                                   |                                                        | Fund 24174 Total:                      | \$83,334.00  | \$0.00               | \$0.00     | \$83,334.00       | \$2,200.0   | 0 \$81,134.00<br>97.36%           |
| Fund:                             | 24176                                                  | CARL PERKINS REDISTRIBUTION            |              |                      |            |                   |             |                                   |
|                                   |                                                        | Fund 24176 Total:                      | \$10,300.00  | \$6,652.60           | \$6,652.60 | \$3,647.40        | \$0.0       | 0 \$3,647.40<br>35.41%            |
| Fund:                             | 24183                                                  | USDA 2010 EQUIPMENT ASST. PROGRAM      |              |                      |            |                   |             | 00.4170                           |
|                                   |                                                        | Fund 24183 Total:                      | \$38,000.00  | \$0.00               | \$0.00     | \$38,000.00       | \$0.0       | 0 \$38,000.00<br>100.00%          |
| Fund:                             | 24189                                                  | STUDENT SUPPORT & ACADEMIC ENRICHME    |              |                      |            |                   |             | 100.00%                           |
|                                   |                                                        | Fund 24189 Total:                      | \$188,354.00 | \$0.00               | \$0.00     | \$188,354.00      | \$53.0      |                                   |
| Fund:                             | 24190                                                  | COMPREHENSIVE SUPPORT & IMPROVEMEN     |              |                      |            |                   |             | 99.97%                            |
|                                   |                                                        | Fund 24190 Total:                      | \$179,157.00 | \$0.00               | \$0.00     | \$179,157.00      | \$0.0       | 0 \$179,157.00<br>100.00%         |
| Fund:                             | 24194                                                  | COMPREHENSIVE LITERACY STATE DEVELOF   |              |                      |            |                   |             | 100.007                           |
|                                   |                                                        | Fund 24194 Total:                      | \$348,500.00 | \$0.00               | \$0.00     | \$348,500.00      | \$79,879.7  | 6 \$268,620.24                    |

| 1/2023<br>udget Balance                |                | From Date: 7/1/2023 |              | e Report Summary Only From |                 | Expenditure Budget Balance Report<br>Fiscal Year: 2023-2024 |           |       |
|----------------------------------------|----------------|---------------------|--------------|----------------------------|-----------------|-------------------------------------------------------------|-----------|-------|
| % Remaining Bud                        |                | Balance             | YTD          | Range To Date              | Budget          | Account Number / Description                                |           |       |
| 77.089                                 |                |                     |              |                            |                 | CRSSA                                                       | 1208 CD   | Jund  |
| (\$1,022,125.8<br>417.79 <sup>0-</sup> | \$1,236,930.85 | \$214,805.00        | \$29,845.00  | \$29,845.00                | \$244,650.00    | Fund 24308 Total:                                           | 24308 CR  | Fund: |
| -417.79                                |                |                     |              |                            |                 | ARP-ESSER III                                               | 24330 ARI | und:  |
| \$5,637,375.0<br>57.65                 | \$3,993,921.61 | \$9,631,296.65      | \$146,613.35 | \$146,613.35               | \$9,777,910.00  | Fund 24330 Total:                                           |           |       |
| 57.05                                  |                |                     |              |                            |                 | ARPA-IDEA-B                                                 | 24346 ARI | und:  |
| \$334,029.0<br>100.00                  | \$0.00         | \$334,029.00        | \$0.00       | \$0.00                     | \$334,029.00    | Fund 24346 Total:                                           |           |       |
|                                        |                |                     |              |                            |                 | ARPA-IDEA PRESCHOOL                                         | 24349 ARI | Fund: |
| \$28,421.0<br>100.00                   | \$0.00         | \$28,421.00         | \$0.00       | \$0.00                     | \$28,421.00     | Fund 24349 Total:                                           |           |       |
|                                        |                |                     |              |                            |                 | ARP-HCY II                                                  | 24355 ARI | Fund: |
| (\$857.98)<br>0.009                    | \$857.98       | \$0.00              | \$0.00       | \$0.00                     | \$0.00          | Fund 24355 Total:                                           |           |       |
| 0.00                                   |                |                     |              |                            |                 | IMPACT AID SPECIAL EDUCATION                                | 25145 IMF | und:  |
| (\$69,158.08)<br>0.009                 | \$56,831.37    | (\$12,326.71)       | \$12,326.71  | \$12,326.71                | \$0.00          | Fund 25145 Total:                                           |           |       |
|                                        |                |                     |              |                            |                 | TITLE XIX MEDICAID 3/21 YEARS                               | 25153 TIT | und:  |
| \$445,290.5<br>31.34                   | \$966,750.63   | \$1,412,041.18      | \$8,796.82   | \$8,796.82                 | \$1,420,838.00  | Fund 25153 Total:                                           |           |       |
|                                        |                |                     |              |                            |                 | ALAMO DOD                                                   | 25179 ALA | Fund: |
| \$55,502,915.7<br>92.54                | \$4,457,188.93 | \$59,960,104.67     | \$17,223.33  | \$17,223.33                | \$59,977,328.00 | Fund 25179 Total:                                           |           |       |
|                                        |                |                     |              |                            |                 | DOD EDUCATION ACTIVITY                                      | 25254 DO  | Fund: |
| (\$1,012.00<br>0.009                   | \$1,012.00     | \$0.00              | \$0.00       | \$0.00                     | \$0.00          | Fund 25254 Total:                                           |           |       |
| 0.00                                   |                |                     |              |                            |                 | DOH - WORKFORCE GRANT                                       | 25275 DO  | und:  |
| (\$25,750.42<br>0.00                   | \$24,836.21    | (\$914.21)          | \$914.21     | \$914.21                   | \$0.00          | Fund 25275 Total:                                           |           |       |
| 0.00                                   |                |                     |              |                            |                 | 2012 GO BOND STUDENT LIBRARY SB-66                          | 27107 201 | und:  |
| \$16,496.7<br>87.49 <sup>0</sup>       | \$2,359.28     | \$18,856.00         | \$0.00       | \$0.00                     | \$18,856.00     | Fund 27107 Total:                                           |           |       |

| -     |                                                        | udget Balance Report               |                 | Summary Only From Date: 7/ |              |                | To Date:      | 7/31/2023                         |
|-------|--------------------------------------------------------|------------------------------------|-----------------|----------------------------|--------------|----------------|---------------|-----------------------------------|
|       | Fiscal Year: 2023-2024<br>Account Number / Description |                                    | Budget          | Range To Date              | YTD          | Balance        | Encumbrance   | Budget Balance<br>% Remaining Bud |
| Fund: | 27109                                                  | INSTRUCTIONAL MATS - GAA OF 2019   |                 |                            |              |                |               |                                   |
|       |                                                        | Fund 27109 Total:                  | \$75,044.00     | \$0.00                     | \$0.00       | \$75,044.00    | \$0.0         | 0 \$75,044.00<br>100.00%          |
| Fund: | 27149                                                  | PreK Initiative                    |                 |                            |              |                |               |                                   |
|       |                                                        | Fund 27149 Total:                  | \$1,464,300.00  | \$2,935.93                 | \$2,935.93   | \$1,461,364.07 | \$853,616.2   | 1 \$607,747.86<br>41.50%          |
| Fund: | 27183                                                  | NM GROWN FFV                       |                 |                            |              |                |               |                                   |
|       |                                                        | Fund 27183 Total:                  | \$53,669.00     | \$0.00                     | \$0.00       | \$53,669.00    | \$53,669.0    | 0 \$0.00<br>0.00%                 |
| Fund: | 27502                                                  | CAREER TECHNICAL EDUCATION PROGRAM |                 |                            |              |                |               | 0.0078                            |
|       |                                                        | Fund 27502 Total:                  | \$172,472.00    | \$0.00                     | \$0.00       | \$172,472.00   | \$4,200.0     | 0 \$168,272.00<br>97.56%          |
| Fund: | 27552                                                  | INNOVATION ZONE                    |                 |                            |              |                |               | 01.00 /                           |
|       |                                                        | Fund 27552 Total:                  | \$200,000.00    | \$3,939.99                 | \$3,939.99   | \$196,060.01   | \$322.9       | 5 \$195,737.06<br>97.87%          |
| Fund: | 28190                                                  | GRADS                              |                 |                            |              |                |               |                                   |
|       |                                                        | Fund 28190 Total:                  | \$17,573.00     | \$0.00                     | \$0.00       | \$17,573.00    | \$199.0       | 0 \$17,374.00<br>98.87%           |
| Fund: | 28208                                                  | ECECD DIRECT PREK                  |                 |                            |              |                |               |                                   |
|       |                                                        | Fund 28208 Total:                  | \$12,840.00     | \$0.00                     | \$0.00       | \$12,840.00    | \$0.0         | 0 \$12,840.00<br>100.00%          |
| Fund: | 31100                                                  | BOND BUILDING                      |                 |                            |              |                |               |                                   |
|       |                                                        | Fund 31100 Total:                  | \$10,084,598.00 | \$162,247.10               | \$162,247.10 | \$9,922,350.90 | \$1,279,166.0 | 0 \$8,643,184.90<br>85.71%        |
| Fund: | 31200                                                  | PUBLIC SCHOOL CAPITAL OUTLAY       |                 |                            |              |                |               |                                   |
|       |                                                        | Fund 31200 Total:                  | \$546,484.00    | \$37,862.28                | \$37,862.28  | \$508,621.72   | \$120,240.4   | 8 \$388,381.24<br>71.07%          |
| Fund: | 31600                                                  | CAPITAL IMPROVEMENTS HB-33         |                 |                            |              |                |               |                                   |
|       |                                                        | Fund 31600 Total:                  | \$1,295,194.00  | \$37,439.47                | \$37,439.47  | \$1,257,754.53 | \$295,360.4   | 6 \$962,394.07<br>74.31%          |
| Fund: | 31701                                                  | CAPITAL IMPROVEMENTS SB-9          |                 |                            |              |                |               | 74.3176                           |
|       |                                                        | Fund 31701 Total:                  | \$6,677,617.00  | \$37,124.23                | \$37,124.23  | \$6,640,492.77 | \$313,017.5   | 8 \$6,327,475.19<br>94.76%        |
| Fund: | 31703                                                  | SB-9 State Match Cash              |                 |                            |              |                |               | 54.7070                           |

|                                                             |             | A                                    | Alamogordo P     | ublic Schools       | ;              |                  |                             |                              |
|-------------------------------------------------------------|-------------|--------------------------------------|------------------|---------------------|----------------|------------------|-----------------------------|------------------------------|
| Expenditure Budget Balance Report<br>Fiscal Year: 2023-2024 |             | Summary Only                         |                  | From Date: 7/1/2023 |                |                  | 7/31/2023<br>Budget Balance |                              |
| Account                                                     | Number / De | escription                           | Budget           | Range To Date       | YTD            | Balance          | Encumbrance                 | % Remaining Bud              |
|                                                             |             | Fund 31703 Total:                    | \$492,901.00     | \$0.00              | \$0.00         | \$492,901.00     | \$0.00                      | \$492,901.00<br>100.00%      |
| Fund:                                                       | 41000       | DEBT SERVICES                        |                  |                     |                |                  |                             |                              |
|                                                             |             | Fund 41000 Total:                    | \$11,511,326.00  | \$4,712,522.41      | \$4,712,522.41 | \$6,798,803.59   | \$525,934.08                | \$\$\$6,272,869.51<br>54.49% |
| Fund:                                                       | 43000       | TOTAL ED. TECH. DEBT SERVICE SUBFUND |                  |                     |                |                  |                             |                              |
|                                                             |             | Fund 43000 Total:                    | \$86,743.00      | \$0.17              | \$0.17         | \$86,742.83      | \$0.00                      | ) \$86,742.83<br>100.00%     |
|                                                             |             | Grand Total:                         | \$189,396,711.00 | \$8,966,883.54      | \$8,966,883.54 | \$180,429,827.46 | \$64,241,748.29             | \$116,188,079.17<br>61.35%   |
|                                                             |             |                                      | End of F         | Report              |                |                  |                             |                              |