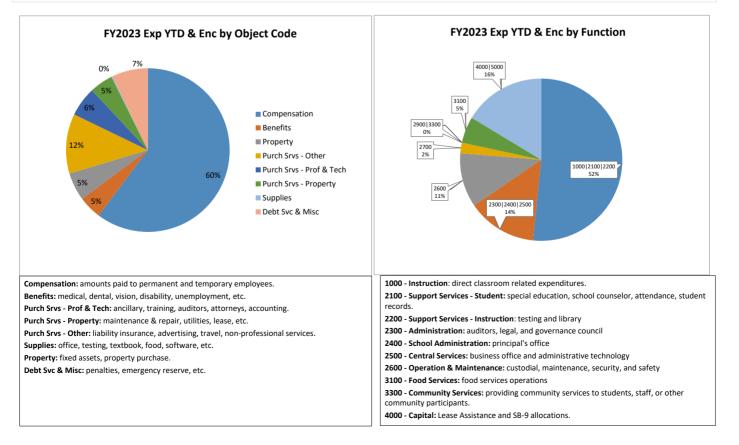

## **Alamogordo Public School District**

Expenditure Analytical Review As of July 31, 2023

Alamogordo Public Schools

|          | nue Repo      |                         |                                           | Summary Only                            | From Date:                         | 7/10/2023          | To Date: 7/           | /31/2023     |
|----------|---------------|-------------------------|-------------------------------------------|-----------------------------------------|------------------------------------|--------------------|-----------------------|--------------|
|          | /ear: 2023-20 |                         |                                           | Dudget                                  | Dongo To Doto                      | VTD                | Lincollected Delense  | 0/ Demoining |
| Account  | Number / Des  | -                       |                                           | Budget                                  | Range To Date                      | YTD                | Uncollected Balance   | % Remaining  |
| Fund:    | 11000         | OPERATIONAL             | Fund 44000 Tatal                          | <b>¢</b> ¢4,000,070,00                  | <b><i><u>ФЕ 470 404 00</u></i></b> | ¢5 470 404 00      | ¢50.050.000.00        | 00.000       |
| Fund:    | 13000         | PUPIL TRANSPORTAT       | Fund 11000 Total:                         | \$64,828,673.00                         | \$5,170,434.02                     | \$5,170,434.02     | \$59,658,238.98       | 92.029       |
| and.     | 10000         |                         | Fund 13000 Total:                         | \$1,209,593.00                          | \$105,124.00                       | \$105,124.00       | \$1,104,469.00        | 91.319       |
| Fund:    | 15100         | Impact Aid Operational  |                                           |                                         |                                    |                    |                       |              |
|          |               |                         | Fund 15100 Total:                         | \$767,577.00                            | \$0.00                             | \$0.00             | \$767,577.00          | 100.00       |
| Fund:    | 15200         | Local Revenue Operation |                                           | ¢000 070 00                             | <b>\$</b> 0.00                     | ¢0.00              | \$220 0 <b>7</b> 0 00 | 400.00       |
| Fund:    | 21000         | FOOD SERVICES           | Fund 15200 Total:                         | \$336,679.00                            | \$0.00                             | \$0.00             | \$336,679.00          | 100.00       |
| una.     | 21000         |                         | Fund 21000 Total:                         | \$3,560,000.00                          | \$0.00                             | \$40.00            | \$3,559,960.00        | 100.00       |
| Fund:    | 22000         | ATHLETICS               |                                           |                                         |                                    |                    |                       |              |
|          |               |                         | Fund 22000 Total:                         | \$109,353.00                            | \$0.00                             | \$0.00             | \$109,353.00          | 100.009      |
| Fund:    | 23000         | NON-INSTRUCTIONAL       |                                           | ¢050.044.00                             | ¢c 740 40                          | ¢0.040.40          | \$2.40.400.CO         | 07.00        |
| Fund:    | 24101         | TITLE I - IASA          | Fund 23000 Total:                         | \$350,611.00                            | \$6,710.40                         | \$8,210.40         | \$342,400.60          | 97.66        |
| unu.     | 24101         |                         | Fund 24101 Total:                         | \$1,971,012.00                          | \$723,157.95                       | \$723,157.95       | \$1,247,854.05        | 63.31        |
| Fund:    | 24106         | ENTITLEMENT IDEA-B      |                                           |                                         |                                    |                    |                       |              |
|          |               |                         | Fund 24106 Total:                         | \$1,229,078.00                          | \$970,717.40                       | \$970,717.40       | \$258,360.60          | 21.02        |
| Fund:    | 24109         | PRESCHOOL IDEA-B        | Frend 04400 Tatala                        | ¢40,000,00                              | ¢40.007.47                         | ¢40.007.47         |                       | 70.05        |
| Fund:    | 24113         | EDUCATION OF HOME       | Fund 24109 Total:                         | \$49,033.00                             | \$13,607.17                        | \$13,607.17        | \$35,425.83           | 72.25        |
| unu.     | 24110         |                         | Fund 24113 Total:                         | \$30,000.00                             | \$19,200.19                        | \$19,200.19        | \$10,799.81           | 36.00        |
| Fund:    | 24118         | FRESH FRUIT & VEGE      | PROGRAM                                   |                                         |                                    |                    |                       |              |
|          |               |                         | Fund 24118 Total:                         | \$95,928.00                             | \$34,223.14                        | \$34,223.14        | \$61,704.86           | 64.329       |
| Fund:    | 24153         | TITLE III - ENGLISH LE  | -                                         | <b>\$</b> 00,500,00                     | <b>\$40,004,04</b>                 | <b>\$10,004,04</b> |                       | <b>54</b> 47 |
| Fund:    | 24154         | TEACHER/PRINCIPAL       | Fund 24153 Total:<br>TRAINING & RECRUITIN | \$20,530.00                             | \$10,024.64                        | \$10,024.64        | \$10,505.36           | 51.179       |
| unu.     | 24104         |                         | Fund 24154 Total:                         | \$289,495.00                            | \$195,491.12                       | \$195,491.12       | \$94,003.88           | 32.479       |
| Fund:    | 24160         | RURAL & LOW INCOM       | E SCHOOLS                                 |                                         |                                    |                    |                       |              |
|          |               |                         | Fund 24160 Total:                         | \$355,378.00                            | \$0.00                             | \$0.00             | \$355,378.00          | 100.00       |
| und:     | 24174         | CARL PERKINS            |                                           | <b>^</b>                                | <b>*</b>                           | <b>^</b>           |                       |              |
| und:     | 24176         | CARL PERKINS REDIS      | Fund 24174 Total:                         | \$83,334.00                             | \$52,000.57                        | \$52,000.57        | \$31,333.43           | 37.60        |
| unu.     | 24170         |                         | Fund 24176 Total:                         | \$10,300.00                             | \$0.00                             | \$0.00             | \$10,300.00           | 100.00       |
| -und:    | 24183         | USDA 2010 EQUIPMEN      |                                           | ÷ · · ; · · ; · · · · · · · · · · · · · | ÷00                                | <i>+</i>           | ,                     |              |
|          |               |                         | Fund 24183 Total:                         | \$38,000.00                             | \$0.00                             | \$0.00             | \$38,000.00           | 100.00       |
| Printed: | 08/10/2023    | 12:44:39 PM Repo        |                                           |                                         | \$0.00<br>023.1.19                 | \$0.00             | \$38,000.00<br>F      | ,<br>,       |

## Alamogordo Public Schools

| Reve     | nue Repo     | ort                                    | Summary Only    | From Date:     | 7/10/2023      | To Date: 7          | /31/2023    |
|----------|--------------|----------------------------------------|-----------------|----------------|----------------|---------------------|-------------|
|          | 'ear: 2023-2 | -                                      |                 |                |                |                     |             |
| Account  | Number / De  | escription                             | Budget          | Range To Date  | YTD            | Uncollected Balance | % Remaining |
| Fund:    | 24189        | STUDENT SUPPORT & ACADEMIC ENRICHME    |                 |                |                |                     |             |
|          |              | Fund 24189 Total:                      | \$188,354.00    | \$43,602.57    | \$43,602.57    | \$144,751.43        | 76.85%      |
| Fund:    | 24190        | COMPREHENSIVE SUPPORT & IMPROVEMEN     |                 |                |                |                     |             |
|          |              | Fund 24190 Total:                      | \$179,157.00    | \$0.00         | \$0.00         | \$179,157.00        | 100.00%     |
| Fund:    | 24194        | COMPREHENSIVE LITERACY STATE DEVELOF   |                 |                |                |                     |             |
|          |              | Fund 24194 Total:                      | \$348,500.00    | \$0.00         | \$0.00         | \$348,500.00        | 100.00%     |
| Fund:    | 24308        | CRSSA                                  |                 |                |                |                     |             |
|          |              | Fund 24308 Total:                      | \$244,650.00    | \$1,985,061.06 | \$1,985,061.06 | (\$1,740,411.06)    | -711.39%    |
| Fund:    | 24330        | ARP-ESSER III                          |                 |                |                |                     |             |
|          |              | Fund 24330 Total:                      | \$9,777,910.00  | \$4,311,821.21 | \$4,311,821.21 | \$5,466,088.79      | 55.90%      |
| Fund:    | 24346        | ARPA-IDEA-B                            |                 |                |                |                     |             |
|          |              | Fund 24346 Total:                      | \$334,029.00    | \$0.00         | \$0.00         | \$334,029.00        | 100.00%     |
| Fund:    | 24349        | ARPA-IDEA PRESCHOOL                    |                 |                |                |                     |             |
|          |              | Fund 24349 Total:                      | \$28,421.00     | \$0.00         | \$0.00         | \$28,421.00         | 100.00%     |
| Fund:    | 24350        | ARPA-HOMESS CHILDREN & YOUTH (APR-HC   |                 |                |                |                     |             |
|          |              | Fund 24350 Total:                      | \$0.00          | \$15,287.73    | \$15,287.73    | (\$15,287.73)       | 0.00%       |
| Fund:    | 24355        | ARP-HCY II                             |                 |                |                |                     |             |
|          |              | Fund 24355 Total:                      | \$0.00          | \$27,714.09    | \$27,714.09    | (\$27,714.09)       | 0.00%       |
| Fund:    | 25153        | TITLE XIX MEDICAID 3/21 YEARS          |                 |                |                |                     |             |
|          |              | Fund 25153 Total:                      | \$1,073,561.00  | \$158,367.57   | \$158,367.57   | \$915,193.43        | 85.25%      |
| Fund:    | 25179        | ALAMO DOD                              |                 |                |                |                     |             |
|          |              | Fund 25179 Total:                      | \$59,509,480.00 | \$0.00         | \$0.00         | \$59,509,480.00     | 100.009     |
| Fund:    | 27107        | 2012 GO BOND STUDENT LIBRARY SB-66     |                 |                |                |                     |             |
|          |              | Fund 27107 Total:                      | \$18,856.00     | \$53,385.34    | \$53,385.34    | (\$34,529.34)       | -183.12%    |
| Fund:    | 27109        | INSTRUCTIONAL MATS - GAA OF 2019       |                 |                |                |                     |             |
|          |              | Fund 27109 Total:                      | \$75,044.00     | \$0.00         | \$0.00         | \$75,044.00         | 100.00%     |
| Fund:    | 27149        | PreK Initiative                        |                 |                |                |                     |             |
|          |              | Fund 27149 Total:                      | \$1,464,300.00  | \$741,144.30   | \$741,144.30   | \$723,155.70        | 49.39%      |
| Fund:    | 27183        | NM GROWN FFV                           |                 |                |                |                     |             |
|          |              | Fund 27183 Total:                      | \$53,669.00     | \$5,597.11     | \$5,597.11     | \$48,071.89         | 89.57%      |
| Fund:    | 27201        | SCHOOL LUNCH CO-PAY - LAWS OF 2020     |                 |                |                |                     |             |
|          |              | Fund 27201 Total:                      | \$0.00          | \$1,577.20     | \$1,577.20     | (\$1,577.20)        | 0.00%       |
| Fund:    | 27407        | FAMILY INCOME INDEX                    |                 |                |                |                     |             |
|          |              | Fund 27407 Total:                      | \$0.00          | \$19,120.66    | \$23,054.98    | (\$23,054.98)       | 0.009       |
| Fund:    | 27502        | CAREER TECHNICAL EDUCATION PROGRAM     |                 |                |                |                     |             |
|          |              | Fund 27502 Total:                      | \$172,472.00    | \$35,928.90    | \$35,928.90    | \$136,543.10        | 79.17%      |
| Printed: | 08/10/2023   | 12:44:39 PM Report: rptGLRevenueReport | 20              | 23.1.19        |                | I                   | Page:       |
|          |              |                                        |                 |                |                |                     |             |

Alamogordo Public Schools

|         | Revenue Report<br>Fiscal Year: 2023-2024 |                       | Summary Only      | From Date:       | 7/10/2023       | To Date: 7/     | 7/31/2023             |               |
|---------|------------------------------------------|-----------------------|-------------------|------------------|-----------------|-----------------|-----------------------|---------------|
| Account | t Number / De                            | escription            |                   | Budget           | Range To Date   | YTD             | Uncollected Balance   | e % Remaining |
| Fund:   | 27516                                    | Outdoor Classrooms    |                   |                  |                 |                 |                       |               |
|         |                                          |                       | Fund 27516 Total: | \$0.00           | \$19,271.36     | \$28,905.23     | (\$28,905.23)         | 0.00%         |
| Fund:   | 27552                                    | INNOVATION ZONE       |                   |                  |                 |                 |                       |               |
|         |                                          |                       | Fund 27552 Total: | \$200,000.00     | \$138,299.54    | \$138,299.54    | \$61,700.46           | 30.85%        |
| Fund:   | 28208                                    | ECECD DIRECT PREK     |                   |                  |                 |                 |                       |               |
|         |                                          |                       | Fund 28208 Total: | \$12,840.00      | \$0.00          | \$0.00          | \$12,840.00           | 100.00%       |
| Fund:   | 31400                                    | SPECIAL CAPITAL OUT   | LAY FUND          |                  |                 |                 |                       |               |
|         |                                          |                       | Fund 31400 Total: | \$0.00           | \$1,285,558.95  | \$1,285,558.95  | (\$1,285,558.95)      | 0.00%         |
| Fund:   | 31600                                    | CAPITAL IMPROVEMEN    |                   |                  |                 |                 |                       |               |
|         |                                          |                       | Fund 31600 Total: | \$1,295,194.00   | \$20,847.43     | \$20,847.43     | \$1,274,346.57        | 98.39%        |
| Fund:   | 31701                                    | CAPITAL IMPROVEMEN    |                   |                  |                 |                 |                       |               |
|         |                                          |                       | Fund 31701 Total: | \$1,850,277.00   | \$29,793.30     | \$29,793.30     | \$1,820,483.70        | 98.39%        |
| Fund:   | 31703                                    | SB-9 State Match Cash |                   | • • • •          | • • • • •       | •               |                       |               |
|         |                                          |                       | Fund 31703 Total: | \$0.00           | \$0.00          | \$492,901.00    | (\$492,901.00)        | 0.00%         |
| Fund:   | 41000                                    | DEBT SERVICES         |                   |                  |                 |                 | <b>*</b> = 000 =00 07 | 00.000/       |
|         | 10000                                    |                       | Fund 41000 Total: | \$5,724,759.00   | \$92,165.93     | \$92,165.93     | \$5,632,593.07        | 98.39%        |
| Fund:   | 43000                                    | TOTAL ED. TECH. DEB   |                   | <b>#^ ^ ^</b>    | ¢47.40          | ¢47.40          | (047.40)              | 0.000/        |
|         |                                          |                       | Fund 43000 Total: | \$0.00           | \$17.13         |                 | ()                    | 0.00%         |
|         |                                          |                       | Grand Total:      | \$157,886,047.00 | \$16,285,251.98 | \$16,793,261.17 | \$141,092,785.83      | 89.36%        |

End of Report

3

| Exper                                                  | nditure B  | udget Balance Report                    | Alamogordo P<br>E               | Summary Only   | From Date: 7/1        | 1/2023                 | To Date:                      | 7/31/2023                   |
|--------------------------------------------------------|------------|-----------------------------------------|---------------------------------|----------------|-----------------------|------------------------|-------------------------------|-----------------------------|
| Fiscal Year: 2023-2024<br>Account Number / Description |            |                                         | Pudaat                          |                |                       |                        |                               | Budget Balance              |
|                                                        |            | •                                       | Budget                          | Range To Date  | YTD                   | Balance                | Encumbrance                   | % Remaining Bud             |
| Fund:                                                  | 11000      | OPERATIONAL                             | <b>*7</b> 4 0 <b>7</b> 0 000 00 |                | <b>\$0,407,570,40</b> | <b>\$07.000.047.04</b> | <b>*</b> 40 <b>7</b> 00 000 0 |                             |
|                                                        |            | Fund 11000 Total:                       | \$71,276,390.00                 | \$3,437,572.19 | \$3,437,572.19        | \$67,838,817.81        | \$42,780,363.0                | 6 \$25,058,454.75<br>35.16% |
| Fund:                                                  | 13000      | PUPIL TRANSPORTATION                    |                                 |                |                       |                        |                               |                             |
|                                                        |            | Fund 13000 Total:                       | \$1,209,593.00                  | \$67,740.76    | \$67,740.76           | \$1,141,852.24         | \$1,454,365.2                 |                             |
| Fund:                                                  | 15100      | Impact Aid Operational                  |                                 |                |                       |                        |                               | -25.84%                     |
|                                                        |            | Fund 15100 Total:                       | \$1,426,575.00                  | \$0.00         | \$0.00                | \$1,426,575.00         | \$9,837.0                     | 0 \$1,416,738.00<br>99.31%  |
| Fund:                                                  | 15200      | Local Revenue Operational               |                                 |                |                       |                        |                               | 99.31%                      |
|                                                        |            | Fund 15200 Total:                       | \$673,358.00                    | \$0.00         | \$0.00                | \$673,358.00           | \$0.0                         | 0 \$673,358.00<br>100.00%   |
| Fund:                                                  | 21000      | FOOD SERVICES                           |                                 |                |                       |                        |                               |                             |
|                                                        |            | Fund 21000 Total:                       | \$4,114,876.00                  | \$181,581.74   | \$181,581.74          | \$3,933,294.26         | \$3,511,393.3                 | 0 \$421,900.96<br>10.25%    |
| Fund:                                                  | 22000      | ATHLETICS                               |                                 |                |                       |                        |                               |                             |
|                                                        |            | Fund 22000 Total:                       | \$222,694.00                    | \$0.00         | \$0.00                | \$222,694.00           | \$6,900.0                     | 0 \$215,794.00<br>96.90%    |
| Fund:                                                  | 23000      | NON-INSTRUCTIONAL SUPPORT               |                                 |                |                       |                        |                               |                             |
|                                                        |            | Fund 23000 Total:                       | \$1,092,333.00                  | \$16,702.00    | \$16,702.00           | \$1,075,631.00         | \$66,065.1                    | 6 \$1,009,565.84<br>92.42%  |
| Fund:                                                  | 24101      | TITLE I - IASA                          |                                 |                |                       |                        |                               | 02.1270                     |
|                                                        |            | Fund 24101 Total:                       | \$1,971,012.00                  | \$14,860.85    | \$14,860.85           | \$1,956,151.15         | \$705,982.8                   | 7 \$1,250,168.28<br>63.43%  |
| Fund:                                                  | 24106      | ENTITLEMENT IDEA-B                      |                                 |                |                       |                        |                               |                             |
|                                                        |            | Fund 24106 Total:                       | \$1,229,078.00                  | \$23,247.86    | \$23,247.86           | \$1,205,830.14         | \$1,126,891.4                 | 0 \$78,938.74<br>6.42%      |
| Fund:                                                  | 24109      | PRESCHOOL IDEA-B                        |                                 |                |                       |                        |                               | 0.1270                      |
|                                                        |            | Fund 24109 Total:                       | \$49,033.00                     | \$0.00         | \$0.00                | \$49,033.00            | \$82,638.2                    | 6 (\$33,605.26)<br>-68.54%  |
| Fund:                                                  | 24112      | IDEA - EARLY INTERVENTION SERVICES      |                                 |                |                       |                        |                               | 00.0470                     |
|                                                        |            | Fund 24112 Total:                       | \$0.00                          | \$0.00         | \$0.00                | \$0.00                 | \$2,563.0                     | 0 (\$2,563.00)<br>0.00%     |
| Fund:                                                  | 24113      | EDUCATION OF HOMELESS                   |                                 |                |                       |                        |                               | 0.0078                      |
| Printed:                                               | 08/10/2023 | 12:47:17 PM Report: rptGLExpenditureBuc | Bal                             | 2023           | .1.19                 |                        |                               | Page: 1                     |

| Expenditure Budget Balance Report |                                                        |                                        |              | Summary Only From Da |            | om Date: 7/1/2023 |             | 7/31/2023                         |
|-----------------------------------|--------------------------------------------------------|----------------------------------------|--------------|----------------------|------------|-------------------|-------------|-----------------------------------|
|                                   | Fiscal Year: 2023-2024<br>Account Number / Description |                                        |              | Range To Date        | YTD        | Balance           | Encumbrance | Budget Balance<br>% Remaining Bud |
|                                   |                                                        | Fund 24113 Total:                      | \$30,000.00  | \$0.00               | \$0.00     | \$30,000.00       | \$0.0       | 0 \$30,000.00<br>100.00%          |
| Fund:                             | 24115                                                  | IDEA - PRIVATE SCHOOL SHARE            |              |                      |            |                   |             | 100.00%                           |
|                                   |                                                        | Fund 24115 Total:                      | \$0.00       | \$3,874.12           | \$3,874.12 | (\$3,874.12)      | \$0.0       | 0 (\$3,874.12)<br>0.00%           |
| Fund:                             | 24118                                                  | FRESH FRUIT & VEGE PROGRAM             |              |                      |            |                   |             |                                   |
|                                   |                                                        | Fund 24118 Total:                      | \$95,928.00  | \$0.00               | \$0.00     | \$95,928.00       | \$95,928.0  | 0 \$0.00<br>0.00%                 |
| Fund:                             | 24153                                                  | TITLE III - ENGLISH LEARNERS EL        |              |                      |            |                   |             |                                   |
|                                   |                                                        | Fund 24153 Total:                      | \$20,530.00  | \$0.00               | \$0.00     | \$20,530.00       | \$0.0       | 0 \$20,530.00<br>100.00%          |
| Fund:                             | 24154                                                  | TEACHER/PRINCIPAL TRAINING & RECRUITIN |              |                      |            |                   |             | 100.00 /                          |
|                                   |                                                        | Fund 24154 Total:                      | \$289,495.00 | \$1,988.26           | \$1,988.26 | \$287,506.74      | \$31,757.1  |                                   |
| Fund:                             | 24160                                                  | RURAL & LOW INCOME SCHOOLS             |              |                      |            |                   |             | 88.34%                            |
|                                   |                                                        | Fund 24160 Total:                      | \$355,378.00 | \$2,872.16           | \$2,872.16 | \$352,505.84      | \$98,516.4  | 6 \$253,989.38<br>71.47%          |
| Fund:                             | 24174                                                  | CARL PERKINS                           |              |                      |            |                   |             |                                   |
|                                   |                                                        | Fund 24174 Total:                      | \$83,334.00  | \$0.00               | \$0.00     | \$83,334.00       | \$2,200.0   | 0 \$81,134.00<br>97.36%           |
| Fund:                             | 24176                                                  | CARL PERKINS REDISTRIBUTION            |              |                      |            |                   |             |                                   |
|                                   |                                                        | Fund 24176 Total:                      | \$10,300.00  | \$6,652.60           | \$6,652.60 | \$3,647.40        | \$0.0       | 0 \$3,647.40<br>35.41%            |
| Fund:                             | 24183                                                  | USDA 2010 EQUIPMENT ASST. PROGRAM      |              |                      |            |                   |             | 00.4170                           |
|                                   |                                                        | Fund 24183 Total:                      | \$38,000.00  | \$0.00               | \$0.00     | \$38,000.00       | \$0.0       | 0 \$38,000.00<br>100.00%          |
| Fund:                             | 24189                                                  | STUDENT SUPPORT & ACADEMIC ENRICHME    |              |                      |            |                   |             | 100.00%                           |
|                                   |                                                        | Fund 24189 Total:                      | \$188,354.00 | \$0.00               | \$0.00     | \$188,354.00      | \$53.0      |                                   |
| Fund:                             | 24190                                                  | COMPREHENSIVE SUPPORT & IMPROVEMEN     |              |                      |            |                   |             | 99.97%                            |
|                                   |                                                        | Fund 24190 Total:                      | \$179,157.00 | \$0.00               | \$0.00     | \$179,157.00      | \$0.0       | 0 \$179,157.00<br>100.00%         |
| Fund:                             | 24194                                                  | COMPREHENSIVE LITERACY STATE DEVELOF   |              |                      |            |                   |             | 100.007                           |
|                                   |                                                        | Fund 24194 Total:                      | \$348,500.00 | \$0.00               | \$0.00     | \$348,500.00      | \$79,879.7  | 6 \$268,620.24                    |

| 1/2023<br>udget Balance                |                | From Date: 7/1/2023 |              | e Report Summary Only From |                 | Expenditure Budget Balance Report<br>Fiscal Year: 2023-2024 |           |       |
|----------------------------------------|----------------|---------------------|--------------|----------------------------|-----------------|-------------------------------------------------------------|-----------|-------|
| % Remaining Bud                        |                | Balance             | YTD          | Range To Date              | Budget          | Account Number / Description                                |           |       |
| 77.089                                 |                |                     |              |                            |                 | CRSSA                                                       | 1208 CD   | Jund  |
| (\$1,022,125.8<br>417.79 <sup>0-</sup> | \$1,236,930.85 | \$214,805.00        | \$29,845.00  | \$29,845.00                | \$244,650.00    | Fund 24308 Total:                                           | 24308 CR  | Fund: |
| -417.79                                |                |                     |              |                            |                 | ARP-ESSER III                                               | 24330 ARI | und:  |
| \$5,637,375.0<br>57.65                 | \$3,993,921.61 | \$9,631,296.65      | \$146,613.35 | \$146,613.35               | \$9,777,910.00  | Fund 24330 Total:                                           |           |       |
| 57.05                                  |                |                     |              |                            |                 | ARPA-IDEA-B                                                 | 24346 ARI | und:  |
| \$334,029.0<br>100.00                  | \$0.00         | \$334,029.00        | \$0.00       | \$0.00                     | \$334,029.00    | Fund 24346 Total:                                           |           |       |
|                                        |                |                     |              |                            |                 | ARPA-IDEA PRESCHOOL                                         | 24349 ARI | Fund: |
| \$28,421.0<br>100.00                   | \$0.00         | \$28,421.00         | \$0.00       | \$0.00                     | \$28,421.00     | Fund 24349 Total:                                           |           |       |
|                                        |                |                     |              |                            |                 | ARP-HCY II                                                  | 24355 ARI | Fund: |
| (\$857.98)<br>0.009                    | \$857.98       | \$0.00              | \$0.00       | \$0.00                     | \$0.00          | Fund 24355 Total:                                           |           |       |
| 0.00                                   |                |                     |              |                            |                 | IMPACT AID SPECIAL EDUCATION                                | 25145 IMF | und:  |
| (\$69,158.08)<br>0.009                 | \$56,831.37    | (\$12,326.71)       | \$12,326.71  | \$12,326.71                | \$0.00          | Fund 25145 Total:                                           |           |       |
|                                        |                |                     |              |                            |                 | TITLE XIX MEDICAID 3/21 YEARS                               | 25153 TIT | und:  |
| \$445,290.5<br>31.34                   | \$966,750.63   | \$1,412,041.18      | \$8,796.82   | \$8,796.82                 | \$1,420,838.00  | Fund 25153 Total:                                           |           |       |
|                                        |                |                     |              |                            |                 | ALAMO DOD                                                   | 25179 ALA | Fund: |
| \$55,502,915.7<br>92.54                | \$4,457,188.93 | \$59,960,104.67     | \$17,223.33  | \$17,223.33                | \$59,977,328.00 | Fund 25179 Total:                                           |           |       |
|                                        |                |                     |              |                            |                 | DOD EDUCATION ACTIVITY                                      | 25254 DO  | Fund: |
| (\$1,012.00<br>0.009                   | \$1,012.00     | \$0.00              | \$0.00       | \$0.00                     | \$0.00          | Fund 25254 Total:                                           |           |       |
| 0.00                                   |                |                     |              |                            |                 | DOH - WORKFORCE GRANT                                       | 25275 DO  | und:  |
| (\$25,750.42<br>0.00                   | \$24,836.21    | (\$914.21)          | \$914.21     | \$914.21                   | \$0.00          | Fund 25275 Total:                                           |           |       |
| 0.00                                   |                |                     |              |                            |                 | 2012 GO BOND STUDENT LIBRARY SB-66                          | 27107 201 | und:  |
| \$16,496.7<br>87.49 <sup>0</sup>       | \$2,359.28     | \$18,856.00         | \$0.00       | \$0.00                     | \$18,856.00     | Fund 27107 Total:                                           |           |       |

| -     |                                                        | udget Balance Report               |                 | Summary Only From Date: 7/ |              |                | To Date:      | 7/31/2023                         |
|-------|--------------------------------------------------------|------------------------------------|-----------------|----------------------------|--------------|----------------|---------------|-----------------------------------|
|       | Fiscal Year: 2023-2024<br>Account Number / Description |                                    | Budget          | Range To Date              | YTD          | Balance        | Encumbrance   | Budget Balance<br>% Remaining Bud |
| Fund: | 27109                                                  | INSTRUCTIONAL MATS - GAA OF 2019   |                 |                            |              |                |               |                                   |
|       |                                                        | Fund 27109 Total:                  | \$75,044.00     | \$0.00                     | \$0.00       | \$75,044.00    | \$0.0         | 0 \$75,044.00<br>100.00%          |
| Fund: | 27149                                                  | PreK Initiative                    |                 |                            |              |                |               |                                   |
|       |                                                        | Fund 27149 Total:                  | \$1,464,300.00  | \$2,935.93                 | \$2,935.93   | \$1,461,364.07 | \$853,616.2   | 1 \$607,747.86<br>41.50%          |
| Fund: | 27183                                                  | NM GROWN FFV                       |                 |                            |              |                |               |                                   |
|       |                                                        | Fund 27183 Total:                  | \$53,669.00     | \$0.00                     | \$0.00       | \$53,669.00    | \$53,669.0    | 0 \$0.00<br>0.00%                 |
| Fund: | 27502                                                  | CAREER TECHNICAL EDUCATION PROGRAM |                 |                            |              |                |               | 0.0078                            |
|       |                                                        | Fund 27502 Total:                  | \$172,472.00    | \$0.00                     | \$0.00       | \$172,472.00   | \$4,200.0     | 0 \$168,272.00<br>97.56%          |
| Fund: | 27552                                                  | INNOVATION ZONE                    |                 |                            |              |                |               | 01.00 /                           |
|       |                                                        | Fund 27552 Total:                  | \$200,000.00    | \$3,939.99                 | \$3,939.99   | \$196,060.01   | \$322.9       | 5 \$195,737.06<br>97.87%          |
| Fund: | 28190                                                  | GRADS                              |                 |                            |              |                |               |                                   |
|       |                                                        | Fund 28190 Total:                  | \$17,573.00     | \$0.00                     | \$0.00       | \$17,573.00    | \$199.0       | 0 \$17,374.00<br>98.87%           |
| Fund: | 28208                                                  | ECECD DIRECT PREK                  |                 |                            |              |                |               |                                   |
|       |                                                        | Fund 28208 Total:                  | \$12,840.00     | \$0.00                     | \$0.00       | \$12,840.00    | \$0.0         | 0 \$12,840.00<br>100.00%          |
| Fund: | 31100                                                  | BOND BUILDING                      |                 |                            |              |                |               |                                   |
|       |                                                        | Fund 31100 Total:                  | \$10,084,598.00 | \$162,247.10               | \$162,247.10 | \$9,922,350.90 | \$1,279,166.0 | 0 \$8,643,184.90<br>85.71%        |
| Fund: | 31200                                                  | PUBLIC SCHOOL CAPITAL OUTLAY       |                 |                            |              |                |               |                                   |
|       |                                                        | Fund 31200 Total:                  | \$546,484.00    | \$37,862.28                | \$37,862.28  | \$508,621.72   | \$120,240.4   | 8 \$388,381.24<br>71.07%          |
| Fund: | 31600                                                  | CAPITAL IMPROVEMENTS HB-33         |                 |                            |              |                |               |                                   |
|       |                                                        | Fund 31600 Total:                  | \$1,295,194.00  | \$37,439.47                | \$37,439.47  | \$1,257,754.53 | \$295,360.4   | 6 \$962,394.07<br>74.31%          |
| Fund: | 31701                                                  | CAPITAL IMPROVEMENTS SB-9          |                 |                            |              |                |               | 74.3176                           |
|       |                                                        | Fund 31701 Total:                  | \$6,677,617.00  | \$37,124.23                | \$37,124.23  | \$6,640,492.77 | \$313,017.5   | 8 \$6,327,475.19<br>94.76%        |
| Fund: | 31703                                                  | SB-9 State Match Cash              |                 |                            |              |                |               | 54.7070                           |

|                                                             |             | A                                    | Alamogordo P     | ublic Schools       | ;              |                  |                             |                              |
|-------------------------------------------------------------|-------------|--------------------------------------|------------------|---------------------|----------------|------------------|-----------------------------|------------------------------|
| Expenditure Budget Balance Report<br>Fiscal Year: 2023-2024 |             | Summary Only                         |                  | From Date: 7/1/2023 |                |                  | 7/31/2023<br>Budget Balance |                              |
| Account                                                     | Number / De | escription                           | Budget           | Range To Date       | YTD            | Balance          | Encumbrance                 | % Remaining Bud              |
|                                                             |             | Fund 31703 Total:                    | \$492,901.00     | \$0.00              | \$0.00         | \$492,901.00     | \$0.00                      | \$492,901.00<br>100.00%      |
| Fund:                                                       | 41000       | DEBT SERVICES                        |                  |                     |                |                  |                             |                              |
|                                                             |             | Fund 41000 Total:                    | \$11,511,326.00  | \$4,712,522.41      | \$4,712,522.41 | \$6,798,803.59   | \$525,934.08                | \$\$\$6,272,869.51<br>54.49% |
| Fund:                                                       | 43000       | TOTAL ED. TECH. DEBT SERVICE SUBFUND |                  |                     |                |                  |                             |                              |
|                                                             |             | Fund 43000 Total:                    | \$86,743.00      | \$0.17              | \$0.17         | \$86,742.83      | \$0.00                      | ) \$86,742.83<br>100.00%     |
|                                                             |             | Grand Total:                         | \$189,396,711.00 | \$8,966,883.54      | \$8,966,883.54 | \$180,429,827.46 | \$64,241,748.29             | \$116,188,079.17<br>61.35%   |
|                                                             |             |                                      | End of F         | Report              |                |                  |                             |                              |