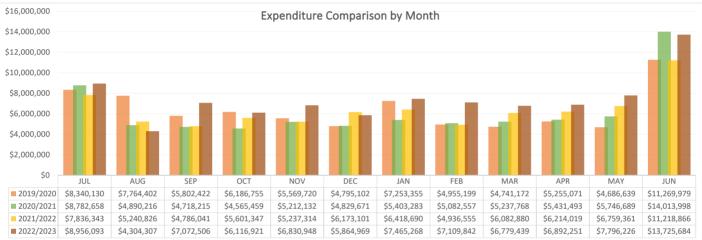

## **Alamogordo Public School District**

Expenditure Analytical Review As of June 30, 2023