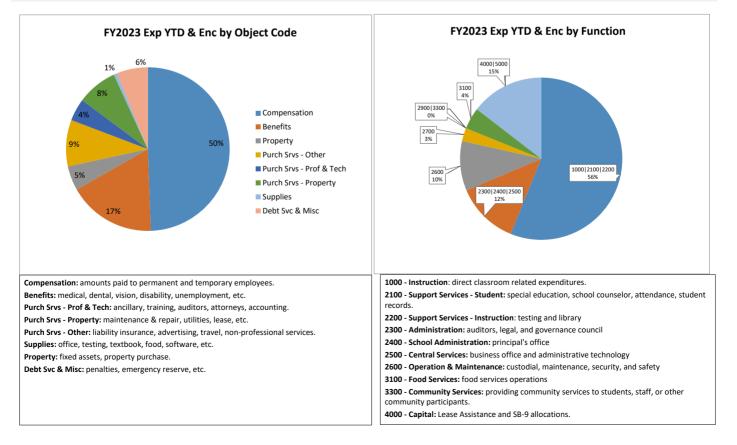

## **Alamogordo Public School District**

Expenditure Analytical Review As of June 30, 2023