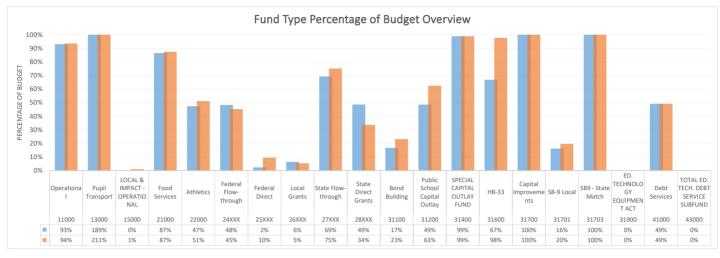

## **Alamogordo Public School District**

Expenditure Analytical Review As of June 30, 2023