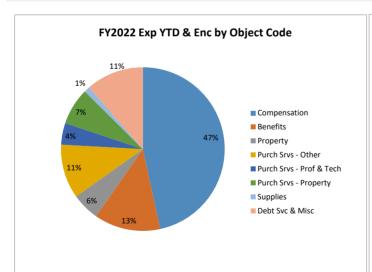

## **Alamogordo Public School District**

Expenditure Analytical Review As of April 30, 2023

FY2022 Exp YTD & Enc by Function

Compensation: amounts paid to permanent and temporary employees.

Benefits: medical, dental, vision, disability, unemployment, etc.

Purch Srvs - Prof & Tech: ancillary, training, auditors, attorneys, accounting.

Purch Srvs - Property: maintenance & repair, utilities, lease, etc.

Purch Srvs - Other: liability insurance, advertising, travel, non-professional services.

Supplies: office, testing, textbook, food, software, etc.

Property: fixed assets, property purchase

Debt Svc & Misc: penalties, emergency reserve, etc.

1000 - Instruction: direct classroom related expenditures.