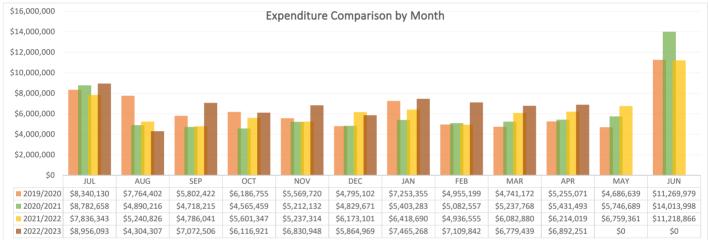

## **Alamogordo Public School District**

Expenditure Analytical Review As of April 30, 2023









FY2022 Exp YTD & Enc by Function

Compensation: amounts paid to permanent and temporary employees.

Benefits: medical, dental, vision, disability, unemployment, etc.

Purch Srvs - Prof & Tech: ancillary, training, auditors, attorneys, accounting.

Purch Srvs - Property: maintenance & repair, utilities, lease, etc.

Purch Srvs - Other: liability insurance, advertising, travel, non-professional services.

Supplies: office, testing, textbook, food, software, etc.

Property: fixed assets, property purchase

Debt Svc & Misc: penalties, emergency reserve, etc.

1000 - Instruction: direct classroom related expenditures.

4000 | 5000

2100 - Support Services - Student: special education, school counselor, attendance, student records.

2200 - Support Services - Instruction: testing and librar