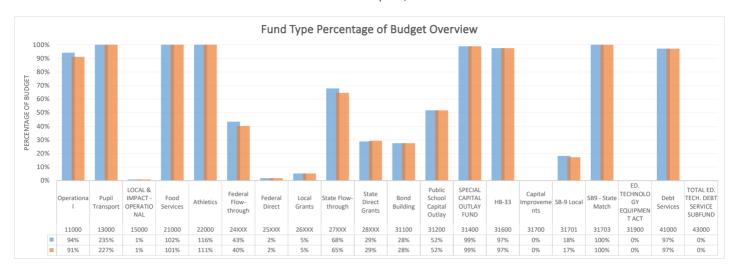

## **Alamogordo Public School District**

Expenditure Analytical Review As of April 30, 2023









FY2022 Exp YTD & Enc by Function

Compensation: amounts paid to permanent and temporary employees.

Benefits: medical, dental, vision, disability, unemployment, etc.

Purch Srvs - Prof & Tech: ancillary, training, auditors, attorneys, accounting.

Purch Srvs - Property: maintenance & repair, utilities, lease, etc.

Purch Srvs - Other: liability insurance, advertising, travel, non-professional services.

Supplies: office, testing, textbook, food, software, etc.

Property: fixed assets, property purchase

Debt Svc & Misc: penalties, emergency reserve, etc.

1000 - Instruction: direct classroom related expenditures.

4000 | 5000

2100 - Support Services - Student: special education, school counselor, attendance, student records.

2200 - Support Services - Instruction: testing and libr