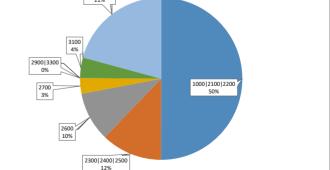

Supplies: office, testing, textbook, food, software, etc.

Property: fixed assets, property purchase

Debt Svc & Misc: penalties, emergency reserve, etc.

1000 - Instruction: direct classroom related expenditures.

4000 | 5000

2100 - Support Services - Student: special education, school counselor, attendance, student records.

2200 - Support Services - Instruction: testing and library

2300 - Administration: auditors, legal, and governance council

2400 - School Administration: principal's office

**2500 - Central Services:** business office and administrative technology

 $\textbf{2600 - Operation \& Maintenance:} \ custodial, \ maintenance, \ security, \ and \ safety$ 

3100 - Food Services: food services operations

 ${\bf 3300 \cdot Community \, Services:} \ providing \ community \, services \ to \ students, \ staff, \ or \ other \ community \ participants.$ 

4000 - Capital: Lease Assistance and SB-9 allocations.