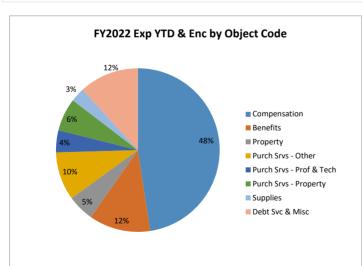

## **Alamogordo Public School District**

Expenditure Analytical Review As of March 31, 2023

Compensation: amounts paid to permanent and temporary employees.

Benefits: medical, dental, vision, disability, unemployment, etc.

 $\textbf{Purch Srvs - Prof \& Tech:} \ \text{ancillary, training, auditors, attorneys, accounting}$ 

 $\textbf{Purch Srvs - Property:} \ maintenance \ \& \ repair, \ utilities, \ lease, \ etc$ 

Purch Srvs - Other: liability insurance, advertising, travel, non-professional services.

Supplies: office, testing, textbook, food, software, etc.

Property: fixed assets, property purchase

Debt Svc & Misc: penalties, emergency reserve, etc.

1000 - Instruction: direct classroom related expenditures.