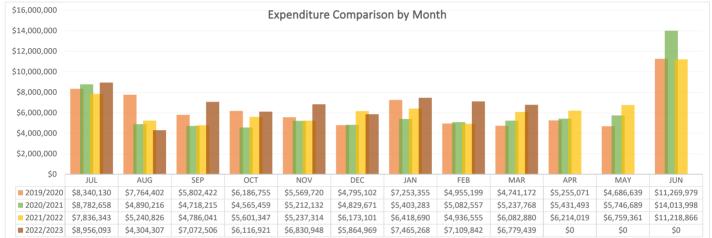

## **Alamogordo Public School District**

Expenditure Analytical Review As of March 31, 2023









Compensation: amounts paid to permanent and temporary employees.

Benefits: medical, dental, vision, disability, unemployment, etc.

 $\textbf{Purch Srvs - Prof \& Tech:} \ \text{ancillary, training, auditors, attorneys, accounting}$ 

 $\textbf{Purch Srvs - Property:} \ maintenance \ \& \ repair, \ utilities, \ lease, \ etc$ 

Purch Srvs - Other: liability insurance, advertising, travel, non-professional services.

Supplies: office, testing, textbook, food, software, etc.

Property: fixed assets, property purchase

Debt Svc & Misc: penalties, emergency reserve, etc.

1000 - Instruction: direct classroom related expenditures.

2100 - Support Services - Student: special education, school counselor, attendance, student records.

2200 - Support Services - Instruction: testing and librar