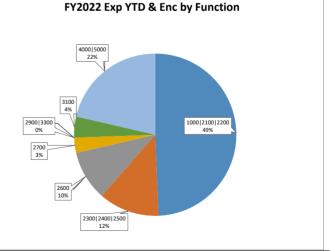

Supplies: office, testing, textbook, food, software, etc.

Property: fixed assets, property purchase

Debt Svc & Misc: penalties, emergency reserve, etc.

1000 - Instruction: direct classroom related expenditures.

2100 - Support Services - Student: special education, school counselor, attendance, student records.

2200 - Support Services - Instruction: testing and library

2300 - Administration: auditors, legal, and governance council

2400 - School Administration: principal's office

2500 - Central Services: business office and administrative technology

 $\textbf{2600 - Operation \& Maintenance:} \ custodial, \ maintenance, \ security, \ and \ safety$ 

3100 - Food Services: food services operations

 ${\bf 3300 \cdot Community \, Services:} \ providing \ community \ services \ to \ students, \ staff, \ or \ other \ community \ participants.$ 

4000 - Capital: Lease Assistance and SB-9 allocations.