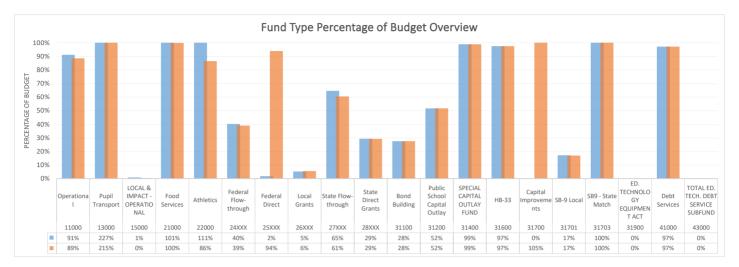

## **Alamogordo Public School District**

Expenditure Analytical Review As of March 31, 2023









Compensation: amounts paid to permanent and temporary employees.

Benefits: medical, dental, vision, disability, unemployment, etc.

 $\textbf{Purch Srvs - Prof \& Tech:} \ \text{ancillary, training, auditors, attorneys, accounting}$ 

 $\textbf{Purch Srvs - Property:} \ maintenance \ \& \ repair, \ utilities, \ lease, \ etc$ 

Purch Srvs - Other: liability insurance, advertising, travel, non-professional services.

Supplies: office, testing, textbook, food, software, etc.

Property: fixed assets, property purchase

Debt Svc & Misc: penalties, emergency reserve, etc.

1000 - Instruction: direct classroom related expenditures.

2100 - Support Services - Student: special education, school counselor, attendance, student records.

2200 - Support Services - Instruction: testing and libr